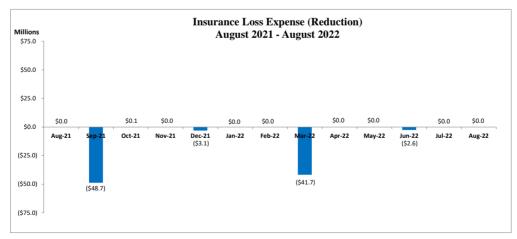

### **Statements of Net Cost**

For the month ended August 31, 2022, the fund had net income of \$7.9 million. The fund recognized gross revenues of \$24.8 million and total operating expenses of \$16.9 million. The fund did not recognize any insurance loss expense during the month of August 2022.

### NATIONAL CREDIT UNION ADMINISTRATION SHARE INSURANCE FUND STATEMENTS OF NET COST

(Dollars in thousands)

|                                                         | Aug | gust 2022 | Aug | gust 2022<br>YTD | August 2021<br>YTD |           |
|---------------------------------------------------------|-----|-----------|-----|------------------|--------------------|-----------|
| GROSS COSTS                                             |     |           |     |                  |                    |           |
| Operating Expenses*                                     | \$  | 16,920    | \$  | 134,779          | \$                 | 128,301   |
| Provision for Insurance Losses                          |     |           |     |                  |                    |           |
| Reserve Expense (Reduction)                             |     | -         |     | 7,506            |                    | (2,869)   |
| AME Receivable Bad Debt Expense                         |     | -         |     | (51,864)         |                    | (88,467)  |
| Total Provision for Insurance Losses                    |     | -         |     | (44,358)         |                    | (91,336)  |
| Other Losses                                            |     | -         |     | 150              |                    | 32        |
| Total Gross Costs                                       |     | 16,920    |     | 90,571           |                    | 36,997    |
| LESS EXCHANGE REVENUES                                  |     |           |     |                  |                    |           |
| Guarantee Fee Revenue - NGNs                            |     | -         |     | -                |                    | (625)     |
| Other Revenue                                           |     | -         |     | (429)            |                    | (3,043)   |
| Total Exchange Revenues                                 |     | -         |     | (429)            |                    | (3,668)   |
| TOTAL NET COST/(INCOME) OF OPERATIONS                   | \$  | 16,920    | \$  | 90,142           | \$                 | 33,329    |
| LESS NON-EXCHANGE REVENUES                              |     |           |     |                  |                    |           |
| Interest Revenue - Investments                          |     | (24,833)  |     | (179,434)        |                    | (155,506) |
| Total Non-Exchange Revenues                             |     | (24,833)  |     | (179,434)        |                    | (155,506) |
| TOTAL NET COST/(INCOME) INCLUDING NON-EXCHANGE REVENUES | \$  | (7,913)   | \$  | (89,292)         | \$                 | (122,177) |