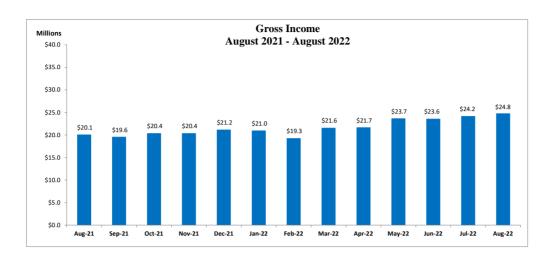

### **Statements of Net Cost**

For the month ended August 31, 2022, the fund had net income of \$7.9 million. The fund recognized gross revenues of \$24.8 million and total operating expenses of \$16.9 million. The fund did not recognize any insurance loss expense during the month of August 2022.

### NATIONAL CREDIT UNION ADMINISTRATION SHARE INSURANCE FUND STATEMENTS OF NET COST

(Dollars in thousands)

|                                                         | Aug | gust 2022 | Aug | gust 2022<br>YTD | August 2021<br>YTD |           |
|---------------------------------------------------------|-----|-----------|-----|------------------|--------------------|-----------|
| GROSS COSTS                                             |     |           |     |                  |                    |           |
| Operating Expenses*                                     | \$  | 16,920    | \$  | 134,779          | \$                 | 128,301   |
| Provision for Insurance Losses                          |     |           |     |                  |                    |           |
| Reserve Expense (Reduction)                             |     | -         |     | 7,506            |                    | (2,869)   |
| AME Receivable Bad Debt Expense                         |     | -         |     | (51,864)         |                    | (88,467)  |
| Total Provision for Insurance Losses                    |     | -         |     | (44,358)         |                    | (91,336)  |
| Other Losses                                            |     | -         |     | 150              |                    | 32        |
| Total Gross Costs                                       |     | 16,920    |     | 90,571           |                    | 36,997    |
| LESS EXCHANGE REVENUES                                  |     |           |     |                  |                    |           |
| Guarantee Fee Revenue - NGNs                            |     | -         |     | -                |                    | (625)     |
| Other Revenue                                           |     | -         |     | (429)            |                    | (3,043)   |
| Total Exchange Revenues                                 |     | -         |     | (429)            |                    | (3,668)   |
| TOTAL NET COST/(INCOME) OF OPERATIONS                   | \$  | 16,920    | \$  | 90,142           | \$                 | 33,329    |
| LESS NON-EXCHANGE REVENUES                              |     |           |     |                  |                    |           |
| Interest Revenue - Investments                          |     | (24,833)  |     | (179,434)        |                    | (155,506) |
| Total Non-Exchange Revenues                             |     | (24,833)  |     | (179,434)        |                    | (155,506) |
| TOTAL NET COST/(INCOME) INCLUDING NON-EXCHANGE REVENUES | \$  | (7,913)   | \$  | (89,292)         | \$                 | (122,177) |