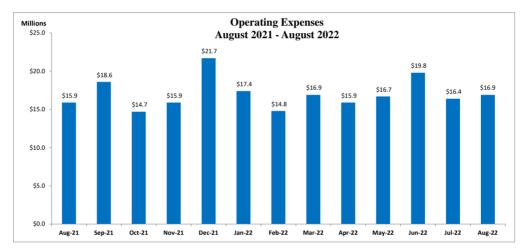

### **Statements of Net Cost**

For the month ended August 31, 2022, the fund had net income of \$7.9 million. The fund recognized gross revenues of \$24.8 million and total operating expenses of \$16.9 million. The fund did not recognize any insurance loss expense during the month of August 2022.

### NATIONAL CREDIT UNION ADMINISTRATION SHARE INSURANCE FUND STATEMENTS OF NET COST

(Dollars in thousands)

|                                                         | Aug | gust 2022 | Aug | gust 2022<br>YTD | August 2021<br>YTD |           |
|---------------------------------------------------------|-----|-----------|-----|------------------|--------------------|-----------|
| GROSS COSTS                                             |     |           |     |                  |                    |           |
| Operating Expenses*                                     | \$  | 16,920    | \$  | 134,779          | \$                 | 128,301   |
| Provision for Insurance Losses                          |     |           |     |                  |                    |           |
| Reserve Expense (Reduction)                             |     | -         |     | 7,506            |                    | (2,869)   |
| AME Receivable Bad Debt Expense                         |     | -         |     | (51,864)         |                    | (88,467)  |
| Total Provision for Insurance Losses                    |     | -         |     | (44,358)         |                    | (91,336)  |
| Other Losses                                            |     | -         |     | 150              |                    | 32        |
| Total Gross Costs                                       |     | 16,920    |     | 90,571           |                    | 36,997    |
| LESS EXCHANGE REVENUES                                  |     |           |     |                  |                    |           |
| Guarantee Fee Revenue - NGNs                            |     | -         |     | -                |                    | (625)     |
| Other Revenue                                           |     | -         |     | (429)            |                    | (3,043)   |
| Total Exchange Revenues                                 |     | -         |     | (429)            |                    | (3,668)   |
| TOTAL NET COST/(INCOME) OF OPERATIONS                   | \$  | 16,920    | \$  | 90,142           | \$                 | 33,329    |
| LESS NON-EXCHANGE REVENUES                              |     |           |     |                  |                    |           |
| Interest Revenue - Investments                          |     | (24,833)  |     | (179,434)        |                    | (155,506) |
| Total Non-Exchange Revenues                             |     | (24,833)  |     | (179,434)        |                    | (155,506) |
| TOTAL NET COST/(INCOME) INCLUDING NON-EXCHANGE REVENUES | \$  | (7,913)   | \$  | (89,292)         | \$                 | (122,177) |