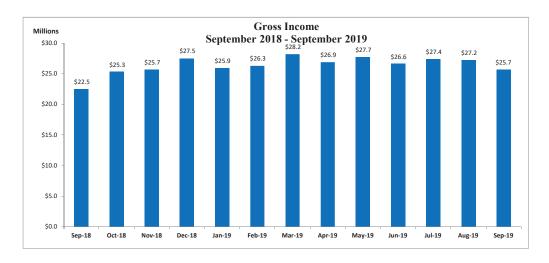

### **Statement of Net Cost**

For the month ended September 30, 2019, the fund had net income of \$1.1 million. The fund recognized gross revenues of \$25.7 million and total operating expenses of \$16.6 million. The fund recognized an insurance loss expense of \$8.0 million during the month of September 2019.