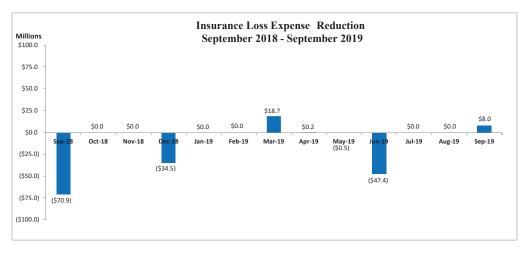

### **Statement of Net Cost**

For the month ended September 30, 2019, the fund had net income of \$1.1 million. The fund recognized gross revenues of \$25.7 million and total operating expenses of \$16.6 million. The fund recognized an insurance loss expense of \$8.0 million during the month of September 2019.