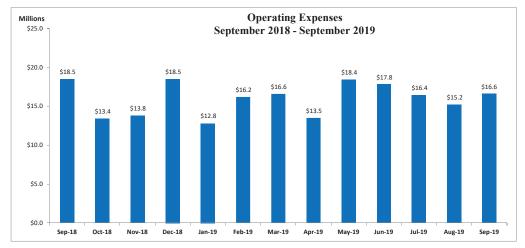

### **Statement of Net Cost**

For the month ended September 30, 2019, the fund had net income of \$1.1 million. The fund recognized gross revenues of \$25.7 million and total operating expenses of \$16.6 million. The fund recognized an insurance loss expense of \$8.0 million during the month of September 2019.

<sup>\*</sup>Share Insurance Fund operating expenses are an allocation of total NCUA operating expenses, as determined by the overhead transfer rate set by the Board of 60.5% and 61.5% for 2019 and 2018, respectively.