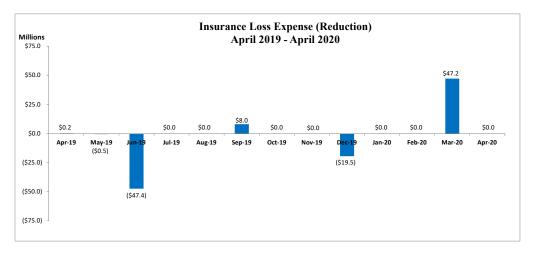

### **Statements of Net Cost**

For the month ended April 30, 2020, the fund had net income of \$9.1 million. The fund recognized gross revenues of \$24.3 million and total operating expenses of \$15.1 million. The fund did not recognize any insurance loss expense during the month of April 2020.

#### NATIONAL CREDIT UNION ADMINISTRATION SHARE INSURANCE FUND STATEMENTS OF NET COST (Dollars in thousands)

|                                                                          | Ap | ril 2020 | -  | oril 2020<br>YTD | -  | ril 2019<br>YTD |
|--------------------------------------------------------------------------|----|----------|----|------------------|----|-----------------|
| GROSS COSTS                                                              |    |          |    |                  |    |                 |
| Operating Expenses*                                                      | \$ | 15,118   | \$ | 63,533           | \$ | 59,085          |
| Provision for Insurance Losses                                           |    |          |    |                  |    |                 |
| Reserve Expense (Reduction)                                              |    | -        |    | 60,876           |    | 39,198          |
| AME Receivable Bad Debt Expense                                          |    |          |    | (33,455)         |    | (20,347)        |
| Total Provision for Insurance Losses                                     |    | - 22     |    | 27,421           |    | 18,851          |
| Other Losses                                                             |    | 23       |    | 23               |    |                 |
| Total Gross Costs                                                        |    | 15,141   |    | 90,977           |    | 77,936          |
| LESS EXCHANGE REVENUES Interest Revenue on Note Receivable from the NCUA |    |          |    |                  |    |                 |
| Operating Fund                                                           |    | (7)      |    | (29)             |    | (40)            |
| Guarantee Fee Revenue - NGNs                                             |    | (713)    |    | (3,146)          |    | (4,944)         |
| Other Revenue                                                            |    | (6)      |    | (327)            |    | (292)           |
| Total Exchange Revenues                                                  |    | (726)    |    | (3,502)          |    | (5,276)         |
| TOTAL NET COST/(INCOME) OF OPERATIONS                                    | \$ | 14,415   | \$ | 87,475           | \$ | 72,660          |
| LESS NON-EXCHANGE REVENUES Interest Revenue - Investments                |    | (23,524) |    | (97,766)         |    | (101,914)       |
| Total Non-Exchange Revenues                                              | -  | (23,524) |    | (97,766)         |    | (101,914)       |
| TOTAL NET COST/(INCOME) INCLUDING NON-EXCHANGE REVENUES                  | \$ | (9,109)  | \$ | (10,291)         | \$ | (29,254)        |