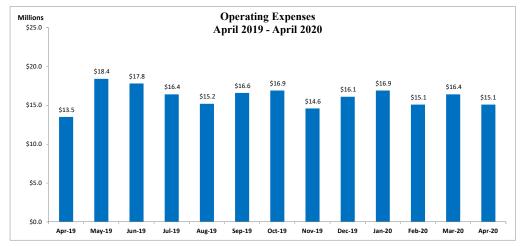

### **Statements of Net Cost**

For the month ended April 30, 2020, the fund had net income of \$9.1 million. The fund recognized gross revenues of \$24.3 million and total operating expenses of \$15.1 million. The fund did not recognize any insurance loss expense during the month of April 2020.

<sup>\*</sup>Share Insurance Fund operating expenses are an allocation of total NCUA operating expenses, as determined by the overhead transfer rate set by the Board of 61.3% and 60.5% for 2020 and 2019, respectively.