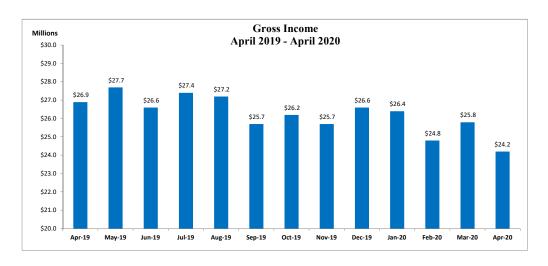

### **Statements of Net Cost**

For the month ended April 30, 2020, the fund had net income of \$9.1 million. The fund recognized gross revenues of \$24.3 million and total operating expenses of \$15.1 million. The fund did not recognize any insurance loss expense during the month of April 2020.