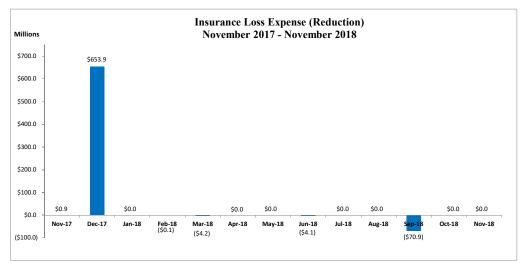

## **Statement of Net Cost**

For the month ended November 30, 2018, the fund had net income of \$11.9 million. The fund recognized gross revenues of \$25.7 million and total operating expenses of \$13.8 million. The fund recognized an insurance loss reduction of \$4 thousand during the month of November 2018.

## For the Periods Ending November 30, 2018 and 2017 (Dollars in thousands)

|                                                           | November 2018 | Year-to-Date<br>November 2018 | Year-to-Date<br>November 2017 |
|-----------------------------------------------------------|---------------|-------------------------------|-------------------------------|
| GROSS COSTS                                               |               |                               |                               |
| OPERATING EXPENSES (1)                                    |               |                               |                               |
| Employee Pay                                              | 7,265         | \$ 85,784                     | \$ 92,467                     |
| Employee Benefits                                         | 2,877         | 33,833                        | 36,128                        |
| Travel                                                    | 1,178         | 13,591                        | 14,133                        |
| Rent, Communications and Utilities                        | 249           | 3,180                         | 3,256                         |
| Administrative Costs                                      | 627           | 8,367                         | 6,910                         |
| Contracted Services                                       | 1,485         | 22,819                        | 18,376                        |
| Training Expense                                          | 29            | 769                           | 1,299                         |
| Leasing Expense                                           | 40            | 481                           | 581                           |
| Other Insurance Expense                                   | 4             | 35                            | 35                            |
| Total Operating Costs                                     | 13,754        | 168,859                       | 173,185                       |
| INSURANCE LOSS EXPENSE                                    | 4             | (79,257)                      | 73,620                        |
| Total Gross Costs                                         | 13,758        | 89,602                        | 246,805                       |
| LESS EXCHANGE REVENUES                                    |               |                               |                               |
| Interest Revenue on Note Receivable due from the National |               |                               |                               |
| Credit Union Administration Operating Fund                | (10)          | (112)                         | (118)                         |
| Guarantee Fee Revenue - NCUA Guaranteed Notes             | (1,225)       | (15,661)                      | (3,474)                       |
| Other Gains                                               | 16            | 2,786                         | -                             |
| Other (Revenue) / Expense                                 | (5)           | (988)                         | (322)                         |
| Total Exchange Revenues                                   | (1,224)       | (13,975)                      | (3,914)                       |
| TOTAL NET COST/(INCOME) OF OPERATIONS                     | 12,534        | 75,627                        | 242,891                       |
| LESS NON-EXCHANGE REVENUES                                |               |                               |                               |
| Investment Income                                         | (24,406)      | (258,628)                     | (187,596)                     |
| Gain on Sales of Investments                              |               |                               | (132)                         |
| Total Non-Exchange Revenues                               | (24,406)      | (258,628)                     | (187,728)                     |
| TOTAL NET COST/(INCOME) INCLUDING                         |               |                               |                               |
| NON-EXCHANGE REVENUES                                     | \$ (11,872)   | \$ (183,001)                  | \$ 55,163                     |
|                                                           |               |                               |                               |