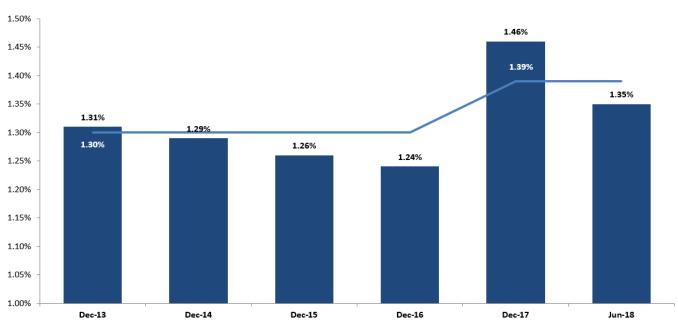

# **NCUSIF Equity Ratio**

## CY 2013 - CY 2018

<sup>\*</sup> The blue line represents the Normal Operating Level over the time period represented on the slide.