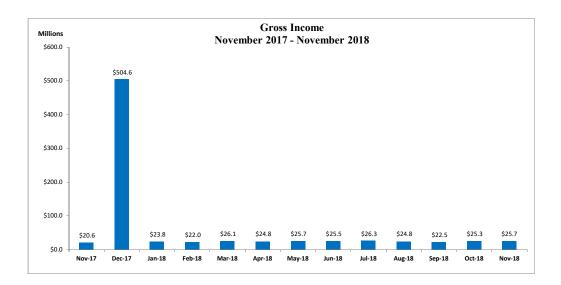

## **Statement of Net Cost**

For the month ended November 30, 2018, the fund had net income of \$11.9 million. The fund recognized gross revenues of \$25.7 million and total operating expenses of \$13.8 million. The fund recognized an insurance loss reduction of \$4 thousand during the month of November 2018.