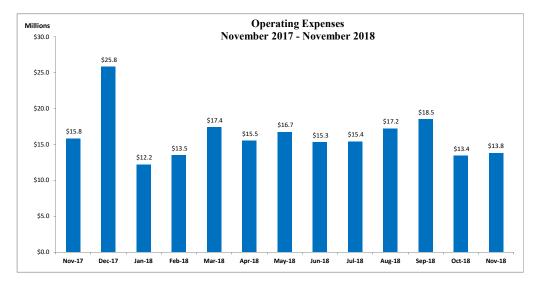

## **Statement of Net Cost**

For the month ended November 30, 2018, the fund had net income of \$11.9 million. The fund recognized gross revenues of \$25.7 million and total operating expenses of \$13.8 million. The fund recognized an insurance loss reduction of \$4 thousand during the month of November 2018.

## For the Periods Ending November 30, 2018 and 2017 (Dollars in thousands)

|                                                           | November 2018 | Year-to-Date<br>November 2018 | Year-to-Date<br>November 2017 |
|-----------------------------------------------------------|---------------|-------------------------------|-------------------------------|
| GROSS COSTS                                               |               |                               |                               |
| OPERATING EXPENSES (1)                                    |               |                               |                               |
| Employee Pay                                              | 7,265         | \$ 85,784                     | \$ 92,467                     |
| Employee Benefits                                         | 2,877         | 33,833                        | 36,128                        |
| Travel                                                    | 1,178         | 13,591                        | 14,133                        |
| Rent, Communications and Utilities                        | 249           | 3,180                         | 3,256                         |
| Administrative Costs                                      | 627           | 8,367                         | 6,910                         |
| Contracted Services                                       | 1,485         | 22,819                        | 18,376                        |
| Training Expense                                          | 29            | 769                           | 1,299                         |
| Leasing Expense                                           | 40            | 481                           | 581                           |
| Other Insurance Expense                                   | 4             | 35                            | 35                            |
| Total Operating Costs                                     | 13,754        | 168,859                       | 173,185                       |
| INSURANCE LOSS EXPENSE                                    | 4             | (79,257)                      | 73,620                        |
| Total Gross Costs                                         | 13,758        | 89,602                        | 246,805                       |
| LESS EXCHANGE REVENUES                                    |               |                               |                               |
| Interest Revenue on Note Receivable due from the National |               |                               |                               |
| Credit Union Administration Operating Fund                | (10)          | (112)                         | (118)                         |
| Guarantee Fee Revenue - NCUA Guaranteed Notes             | (1,225)       | (15,661)                      | (3,474)                       |
| Other Gains                                               | 16            | 2,786                         | -                             |
| Other (Revenue) / Expense                                 | (5)           | (988)                         | (322)                         |
| Total Exchange Revenues                                   | (1,224)       | (13,975)                      | (3,914)                       |
| TOTAL NET COST/(INCOME) OF OPERATIONS                     | 12,534        | 75,627                        | 242,891                       |
| LESS NON-EXCHANGE REVENUES                                |               |                               |                               |
| Investment Income                                         | (24,406)      | (258,628)                     | (187,596)                     |
| Gain on Sales of Investments                              |               |                               | (132)                         |
| Total Non-Exchange Revenues                               | (24,406)      | (258,628)                     | (187,728)                     |
| TOTAL NET COST/(INCOME) INCLUDING                         |               |                               |                               |
| NON-EXCHANGE REVENUES                                     | \$ (11,872)   | \$ (183,001)                  | \$ 55,163                     |
|                                                           |               |                               |                               |