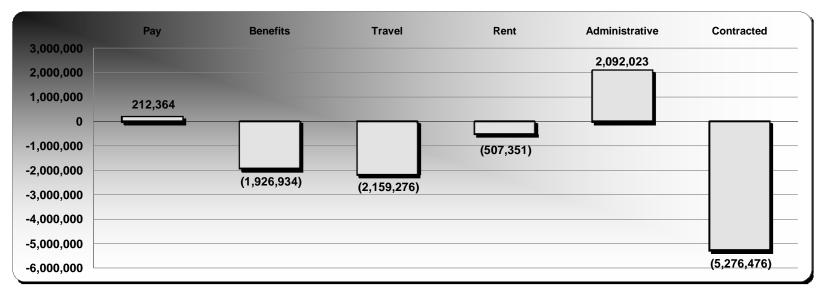

### National Credit Union Administration Operating Fund (Before Overhead Transfer) Year-To-Date Budget Report Analysis July 31, 2010

|                                      |             | 2010        |             | 2009   |             |            |             |        |  |  |
|--------------------------------------|-------------|-------------|-------------|--------|-------------|------------|-------------|--------|--|--|
|                                      | BUDGET      | ACTUAL      | DIFFERENCE  | % DIFF | BUDGET      | ACTUAL     | DIFFERENCE  | % DIFF |  |  |
| Employee Pay                         | 61,873,727  | 62,086,092  | 212,364     | 0.3%   | 58,926,408  | 57,754,309 | (1,172,099) | -2.0%  |  |  |
| Benefits                             | 18,981,175  | 17,054,241  | (1,926,934) | -10.2% | 16,882,419  | 15,524,106 | (1,358,313) | -8.0%  |  |  |
| Travel                               | 13,987,748  | 11,828,472  | (2,159,276) | -15.4% | 12,210,282  | 9,562,416  | (2,647,866) | -21.7% |  |  |
| Rent, Communications, &<br>Utilities | 2,535,958   | 2,028,607   | (507,351)   | -20.0% | 2,560,131   | 2,231,487  | (328,644)   | -12.8% |  |  |
| Administrative                       | 6,906,282   | 8,998,305   | 2,092,023   | 30.3%  | 6,582,576   | 6,372,484  | (210,092)   | -3.2%  |  |  |
| Contracted Services                  | 11,289,141  | 6,012,665   | (5,276,476) | -46.7% | 6,617,542   | 4,354,937  | (2,262,605) | -34.2% |  |  |
| TOTAL                                | 115,574,032 | 108,008,382 | (7,565,650) | -6.5%  | 103,779,358 | 95,799,738 | (7,979,620) | -7.7%  |  |  |

### Amount Over (Under) Budget July 31, 2010