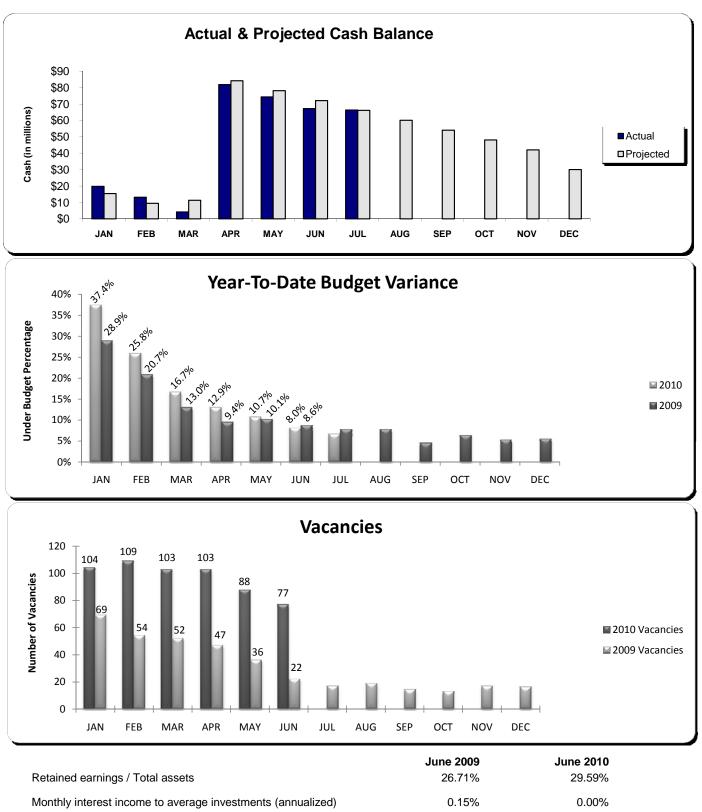

#### Budget (Year-to-Date)

Agency spending was under budget by \$8.0 million or 7.7 percent, compared to \$5.5 million or 5.9 percent in July 2008. Pay and benefits were under budget by percent. The remaining variance of \$5.4 million was derived mainly from travel and contracted services.

#### Vacancies

The agency had 17 vacancies as of July 31 -- down 5 from June 20. Of the 17 vacancies, 22 were in the central office and a net over-hire of 5 vacancies in the regional offices and AMAC. The 17 vacancies represent 1.6 percent of total authorized staff of 1,023.05.