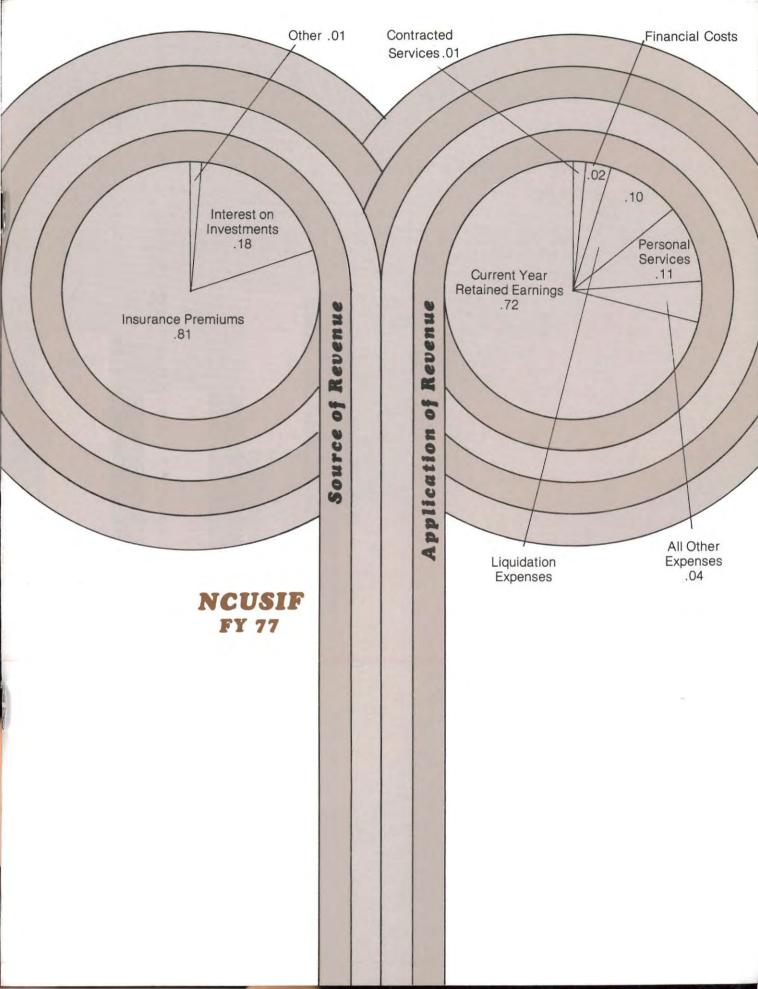

Acquired<br>From<br>Liquidated Credit<br>Unions |           |            | 1<br>25,100 | 1,493,530  | 7,076,500  | 7,162,965  | 7,127,737   |
| Loans to<br>Credit Unions                             |           |            | 279,000     | 417,000    | 175,300    | 122,301    | 76,803      |
| Investments<br>Acquired<br>From Credit Unions         |           |            |             |            | 750,000    | 750,000    | 750,000     |
| TOTAL                                                 | 6,470,000 | 16,783,000 | 27,974,100  | 43,081,830 | 64,911,400 | 84,334,892 | 103,760,608 |

NOTE: Above figures represent gross amounts. Balance Sheet previously illustrated reflects "Net" Balances.

Represents only guaranty program.
 Represents total NCUSIF loan portfolio (all loan categories)





# Involuntary Liquidations Number of Cases



### Share Payouts

Share payouts is the single largest cash outflow of the NCUSIF. There is a direct relationship between the number of liquidations and the size of each case with the total number and amount of claims paid. Prior to this fiscal year all payouts were made centrally from NCUA's Washington Office. In recent months on-site payouts as well as regional office payouts have been tested. The later two payout methods comprised a small percent of the total amount of claims paid through September 30.



27.256



Loans acquired from credit unions represent three basic programs: Involuntary Liquidations, Guaranty Loan Program, and Special Assistance provided under the Federal Credit Union Act. As indicated in a previous chart the number o