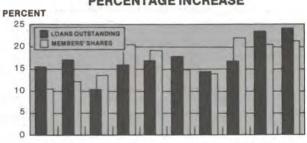

Chart 3. — Increase in Loans Outstanding and Members' Shares in Federal Credit Unions, 1968-77.

# PERCENTAGE INCREASE

TABLE 4.—Federal credit union operations, 1977
[Dollar amounts in millions]

|                                                                                                                                                                                                                                              | December                                                                                                                                                                                                                                                                                                                                                                                                                                                                                                                                                                                                                                                                                                                                                                                                                                                                                                                                                                                                                                                                                                                                                                                                                                                                                                                                                                                                                                                                                                                                                                                                                                                                                                                                                                                                                                                                                                                                                                                                                                                                                                                       | 31, 1977                   | Change du              | ring 1977    |
|----------------------------------------------------------------------------------------------------------------------------------------------------------------------------------------------------------------------------------------------|--------------------------------------------------------------------------------------------------------------------------------------------------------------------------------------------------------------------------------------------------------------------------------------------------------------------------------------------------------------------------------------------------------------------------------------------------------------------------------------------------------------------------------------------------------------------------------------------------------------------------------------------------------------------------------------------------------------------------------------------------------------------------------------------------------------------------------------------------------------------------------------------------------------------------------------------------------------------------------------------------------------------------------------------------------------------------------------------------------------------------------------------------------------------------------------------------------------------------------------------------------------------------------------------------------------------------------------------------------------------------------------------------------------------------------------------------------------------------------------------------------------------------------------------------------------------------------------------------------------------------------------------------------------------------------------------------------------------------------------------------------------------------------------------------------------------------------------------------------------------------------------------------------------------------------------------------------------------------------------------------------------------------------------------------------------------------------------------------------------------------------|----------------------------|------------------------|--------------|
| Total assets/liabilities & equity  cans to members  cotal investments  U.S. Government obligations  Federal agency securities  Savings and loan shares  Loans to other credit unions  Shares/deposits in other CUs  Common trust investments | Number<br>or<br>amount                                                                                                                                                                                                                                                                                                                                                                                                                                                                                                                                                                                                                                                                                                                                                                                                                                                                                                                                                                                                                                                                                                                                                                                                                                                                                                                                                                                                                                                                                                                                                                                                                                                                                                                                                                                                                                                                                                                                                                                                                                                                                                         | Percentage<br>distribution | Number<br>or<br>amount | Percent      |
| Number of operating FCUs                                                                                                                                                                                                                     | 12,750<br>20,426,661                                                                                                                                                                                                                                                                                                                                                                                                                                                                                                                                                                                                                                                                                                                                                                                                                                                                                                                                                                                                                                                                                                                                                                                                                                                                                                                                                                                                                                                                                                                                                                                                                                                                                                                                                                                                                                                                                                                                                                                                                                                                                                           | - 5                        | _7<br>1,802,799        | -0.1<br>9.7  |
| Total assets/liabilities & equity                                                                                                                                                                                                            | \$29,688<br>22,718                                                                                                                                                                                                                                                                                                                                                                                                                                                                                                                                                                                                                                                                                                                                                                                                                                                                                                                                                                                                                                                                                                                                                                                                                                                                                                                                                                                                                                                                                                                                                                                                                                                                                                                                                                                                                                                                                                                                                                                                                                                                                                             | 100.0<br>76.5              | \$5,292<br>4,407       | 21.7<br>24.1 |
| Cash                                                                                                                                                                                                                                         | 851                                                                                                                                                                                                                                                                                                                                                                                                                                                                                                                                                                                                                                                                                                                                                                                                                                                                                                                                                                                                                                                                                                                                                                                                                                                                                                                                                                                                                                                                                                                                                                                                                                                                                                                                                                                                                                                                                                                                                                                                                                                                                                                            | 2.9                        | 47                     | 5.8          |
| Total investments                                                                                                                                                                                                                            | 5,492                                                                                                                                                                                                                                                                                                                                                                                                                                                                                                                                                                                                                                                                                                                                                                                                                                                                                                                                                                                                                                                                                                                                                                                                                                                                                                                                                                                                                                                                                                                                                                                                                                                                                                                                                                                                                                                                                                                                                                                                                                                                                                                          | 18.5                       | 695                    | 14.5         |
| U.S. Government obligations                                                                                                                                                                                                                  |                                                                                                                                                                                                                                                                                                                                                                                                                                                                                                                                                                                                                                                                                                                                                                                                                                                                                                                                                                                                                                                                                                                                                                                                                                                                                                                                                                                                                                                                                                                                                                                                                                                                                                                                                                                                                                                                                                                                                                                                                                                                                                                                | 1.6                        | 86                     | 22.8         |
| Federal agency securities                                                                                                                                                                                                                    | 2,516                                                                                                                                                                                                                                                                                                                                                                                                                                                                                                                                                                                                                                                                                                                                                                                                                                                                                                                                                                                                                                                                                                                                                                                                                                                                                                                                                                                                                                                                                                                                                                                                                                                                                                                                                                                                                                                                                                                                                                                                                                                                                                                          | 8.5                        | 641                    | 34.2         |
| Savings and loan shares                                                                                                                                                                                                                      | 1,047                                                                                                                                                                                                                                                                                                                                                                                                                                                                                                                                                                                                                                                                                                                                                                                                                                                                                                                                                                                                                                                                                                                                                                                                                                                                                                                                                                                                                                                                                                                                                                                                                                                                                                                                                                                                                                                                                                                                                                                                                                                                                                                          | 3.5                        | 149                    | 16.6         |
| Loans to other credit unions                                                                                                                                                                                                                 |                                                                                                                                                                                                                                                                                                                                                                                                                                                                                                                                                                                                                                                                                                                                                                                                                                                                                                                                                                                                                                                                                                                                                                                                                                                                                                                                                                                                                                                                                                                                                                                                                                                                                                                                                                                                                                                                                                                                                                                                                                                                                                                                | .6                         | 28                     | 18.9         |
| Shares/deposits in other CUs                                                                                                                                                                                                                 | 536                                                                                                                                                                                                                                                                                                                                                                                                                                                                                                                                                                                                                                                                                                                                                                                                                                                                                                                                                                                                                                                                                                                                                                                                                                                                                                                                                                                                                                                                                                                                                                                                                                                                                                                                                                                                                                                                                                                                                                                                                                                                                                                            | 1.8                        | 140                    | 35.4         |
| Common trust investments                                                                                                                                                                                                                     | 753                                                                                                                                                                                                                                                                                                                                                                                                                                                                                                                                                                                                                                                                                                                                                                                                                                                                                                                                                                                                                                                                                                                                                                                                                                                                                                                                                                                                                                                                                                                                                                                                                                                                                                                                                                                                                                                                                                                                                                                                                                                                                                                            | 2.5                        | -349                   | -31.7        |
| Other assets                                                                                                                                                                                                                                 | 626                                                                                                                                                                                                                                                                                                                                                                                                                                                                                                                                                                                                                                                                                                                                                                                                                                                                                                                                                                                                                                                                                                                                                                                                                                                                                                                                                                                                                                                                                                                                                                                                                                                                                                                                                                                                                                                                                                                                                                                                                                                                                                                            | 2.1                        | 143                    | 29.6         |
| Notes payable                                                                                                                                                                                                                                | 1,638                                                                                                                                                                                                                                                                                                                                                                                                                                                                                                                                                                                                                                                                                                                                                                                                                                                                                                                                                                                                                                                                                                                                                                                                                                                                                                                                                                                                                                                                                                                                                                                                                                                                                                                                                                                                                                                                                                                                                                                                                                                                                                                          | 5.5                        | 532                    | 48.1         |
| Accounts payable & other liabilities 1                                                                                                                                                                                                       | 778                                                                                                                                                                                                                                                                                                                                                                                                                                                                                                                                                                                                                                                                                                                                                                                                                                                                                                                                                                                                                                                                                                                                                                                                                                                                                                                                                                                                                                                                                                                                                                                                                                                                                                                                                                                                                                                                                                                                                                                                                                                                                                                            | 2.6                        | 84                     | 12.1         |
| Shares                                                                                                                                                                                                                                       | Constitution of the Consti | 86.1                       | 4,446                  | 21.0         |
| Regular reserve                                                                                                                                                                                                                              | 1,122                                                                                                                                                                                                                                                                                                                                                                                                                                                                                                                                                                                                                                                                                                                                                                                                                                                                                                                                                                                                                                                                                                                                                                                                                                                                                                                                                                                                                                                                                                                                                                                                                                                                                                                                                                                                                                                                                                                                                                                                                                                                                                                          | 3.8                        | 98                     | 9.6          |
| Other reserves <sup>2</sup>                                                                                                                                                                                                                  | 203                                                                                                                                                                                                                                                                                                                                                                                                                                                                                                                                                                                                                                                                                                                                                                                                                                                                                                                                                                                                                                                                                                                                                                                                                                                                                                                                                                                                                                                                                                                                                                                                                                                                                                                                                                                                                                                                                                                                                                                                                                                                                                                            | .7                         | 46                     | 29.3         |
| Undivided earnings                                                                                                                                                                                                                           | 370                                                                                                                                                                                                                                                                                                                                                                                                                                                                                                                                                                                                                                                                                                                                                                                                                                                                                                                                                                                                                                                                                                                                                                                                                                                                                                                                                                                                                                                                                                                                                                                                                                                                                                                                                                                                                                                                                                                                                                                                                                                                                                                            | 1.2                        | 85                     | 29.8         |