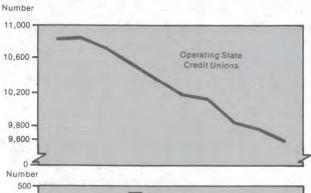

# FEDERAL CREDIT UNION OPERATIONS

There were 12,750 Federal credit unions in operation as of December 31, 1977, seven fewer than at the end of the preceding year (Table 2). Since 1971 the number of operating Federal credit unions has remained relatively stable as small increases or declines were recorded over