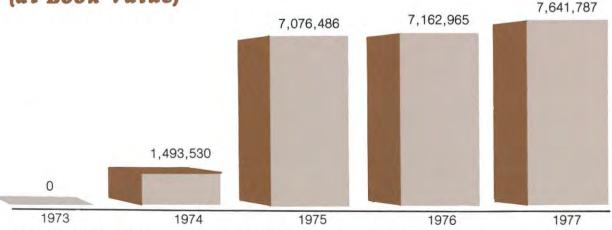

Lending authority of Federal credit unions was expanded considerably with the passage of P.L. 95-22 on April 19, 1977. Among the new powers authorized by this legislation were self-replenishing line of credit programs and residential real estate lending up to 30 years. In addition, loan maturities for unsecured and secured loans were extended to 12 years and to 15 years for mobile home and home improvement loans under certain conditions. Several other aspects of Federal credit union lending were also expanded or liberalized (See Examination and Insurance and Legal Sections).

A limited amount of information was collected on these new lending activities during 1977. Since the regulations on real estate lending were not issued until late in the year, no Federal credit union made loans under this activity in 1977.

<sup>&</sup>lt;sup>2</sup>Reserve for contingencies and special reserves for losses.

The final regulations on self-replenishing line of credit programs were issued in August of 1977 and, by yearend, about 10% of the credit unions had active programs.