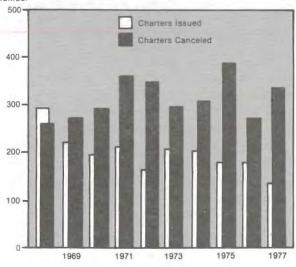

During 1977, just 337 new Federal credit union charters were issued and 315 existing charters were cancelled. While the number of charters issued in 1977 was the smallest in the last five years, charter cancellations in 1977 were the smallest in the last ten years. The newly-chartered credit unions in 1977 had a combined potential membership of 802,249 persons, slightly less than the potential members of credit unions chartered in 1976.