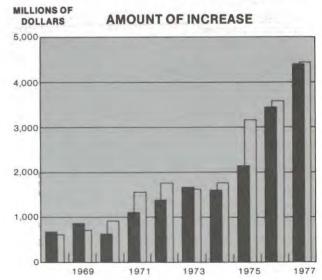

unions rose 21.7%, the fastest rate of growth in over 20 years. The amount of increase, at \$5.3 billion, was more than one-fourth larger than the previous record increase achieved in 1976 (Table 4). Members' savings and loans outstanding also increased by record amounts in 1977. Members' savings rose in excess of \$4.4 billion, about \$850 million more than in 1976 while loans outstanding expanded \$4.4 billion, almost a billion dollars (\$965 million) more than the previous year's record gain.

As of December 31, 1977, total assets of Federal credit unions amounted to \$29.7 billion, loans outstanding were \$22.7 billion and members' savings totaled almost \$25.6 billion.