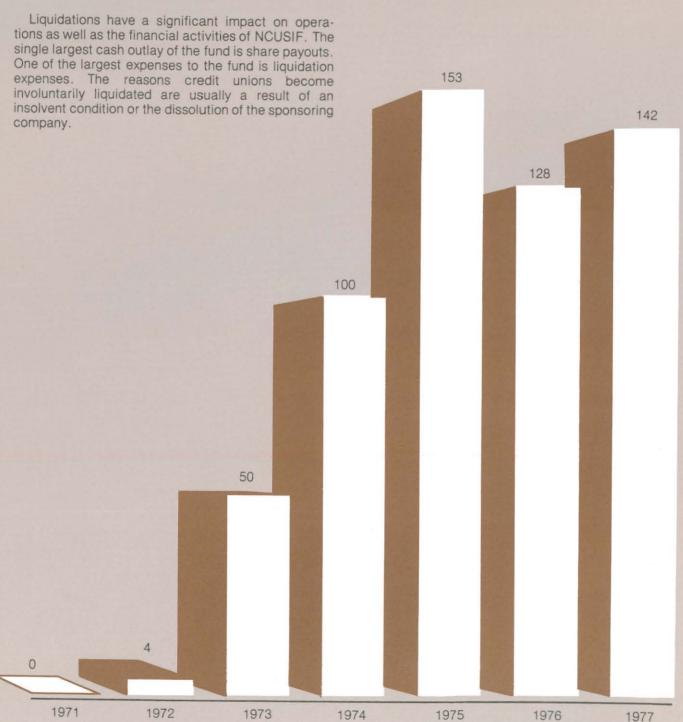

s |           |            | 1<br>25,100 | 1,493,530  | 7,076,500  | 7,162,965  | 7,127,737   |
| Loans to<br>Credit Unions                             |           |            | 279,000     | 417,000    | 175,300    | 122,301    | 76,803      |
| Investments<br>Acquired<br>From Credit Unions         |           |            |             |            | 750,000    | 750,000    | 750,000     |
| TOTAL                                                 | 6,470,000 | 16,783,000 | 27,974,100  | 43,081,830 | 64,911,400 | 84,334,892 | 103,760,608 |

NOTE: Above figures represent gross amounts. Balance Sheet previously illustrated reflects "Net" Balances.

Represents only guaranty program.
 Represents total NCUSIF loan portfolio (all loan categories)





# Involuntary Liquidations Number of Cases



### Share Payouts

Share payouts is the single largest cash outflow of the NCUSIF. There is a direct relationship between the number of liquidations and the size of each case with the total number and amount of claims paid. Prior to this fiscal year all payouts were made centrally from NCUA's Washington Office. In recent months on-site payouts as well as regional office payouts have been tested. The later two payout methods comprised a small percent of the total amount of claims paid through September 30.



27.256



Loans acquired from credit unions represent three basic programs: Involuntary Liquidations, Guaranty Loan Program, and Special Assistance provided under the Federal Credit Union Act. As indicated in a previous chart the number of involuntary liquidations increased over the