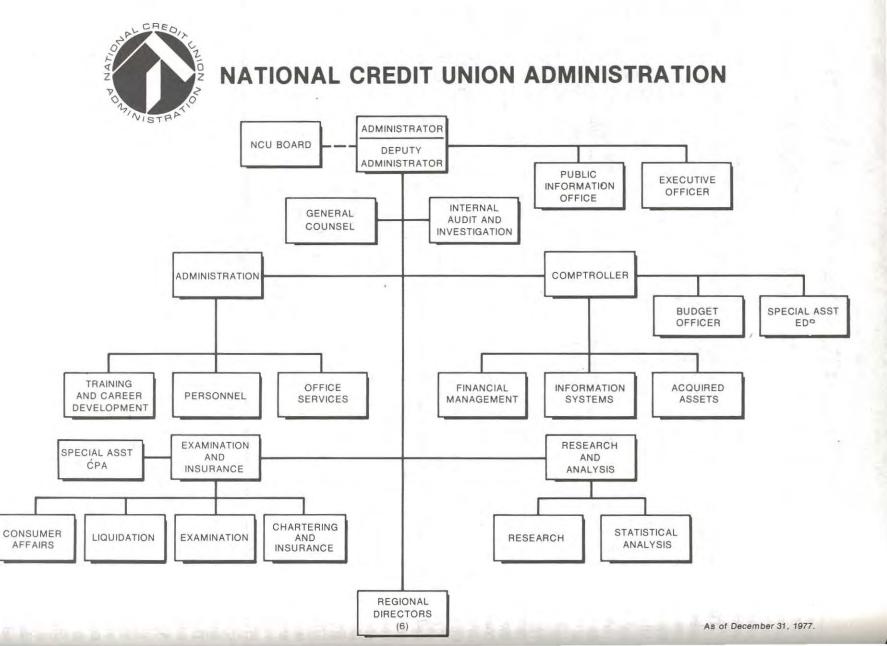

office activities which included all employees were sponsored during the year. These activities focused on EEO awareness and the diversity of ethnic and cultural foods and customs represented by the workforce. During these activities, the Administrator presented the initial series of EEP awards to central and regional office recipients and announced the winner of the EEO Logo Contest.

Planning.—NCUA's Continuity of Operations Plan, which outlines implementation procedures in the event of an attack on the United States, declaration of a national emergency or a local catastrophe at the regional levels, was updated and rewritten for publication. The plan includes specific guidance and instructions for the Washington Office, the six regional offices and all federally-insured credit unions.



TABLE 1.-NCUA Board Members and Employees of NCUA, December 31, 1977

| Unit                                       | Total | Central<br>Office | Regional<br>Office | Other<br>Locations |
|--------------------------------------------|-------|-------------------|--------------------|--------------------|
| National Credit Union Board <sup>1</sup>   | 7     |                   |                    | 7                  |
| Office of the Administrator                | 8     | 8                 | -                  | _                  |
| Office of Administration                   | 36    | 36                | (=)                | -                  |
| Office of General Counsel                  | 16    | 16                |                    | -                  |
| Office of Internal Audit