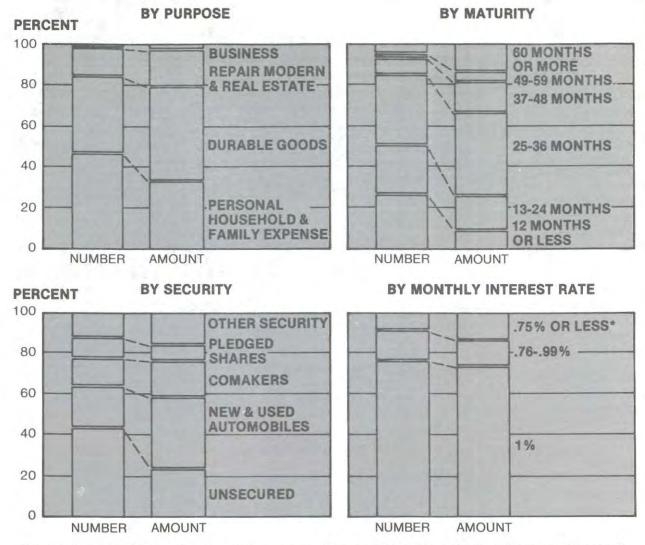

The majority of loans made by Federal credit unions are consumer-type loans. According to information reported by a small sample of relatively large Federal credit unions, about 96% of the number and 90% of the amount were loans of this type. Of the total loans made by the sample credit unions, nearly 58% of the number accounting for 77% of the amount were secured (Table 5).

# Purpose of Loan

Loans to purchase durable goods was the most important category, accounting for almost 38% of the number and 46% of the amount of loans made by the reporting credit unions (Table 5). New and used automobile loans dominated this category. Loans to purchase automobiles accounted for almost 24% of the number and 35.3% of the volume of loans, about the same proportion of loans as in 1976. New car loans, however, increased relative to the total while used car loans declined. Consequently, new car loans made up more than three-fifths of automobile volume in 1977, up slightly from a year earlier.

The next most important class of durable goods loans were used to purchase furniture, home furnishings and household appliances. Such loans accounted for 6.9% of the number and 4.1% of the amount. Loans to purchase boats and mobile homes were next in importance, comprising 2.2% of the number and 3.4% of the amount of loans made.

Loans to consolidate debts continued to be the most important single type of loan made in the personal, household, and family expense category. Consolidation loans comprised 8.1% of the number and 7% of the amount of loans made during 1977. Loans to finance vacations and to pay medical, dental, and funeral expenses were the next most important types of loans made.

# Security of Loans

Secured loans comprised a slightly larger percentage of loans made by the reporting credit unions in 1977 than in the preceding year. Automobiles continued to be the major type of security for secured loans followed by co-makers and pledged shares (Chart 4). Together these types of security accounted for 45.1% of the total number and 60.2% of the volume of loans made by the sample credit unions during the year.

# Maturity of Loans

The typical credit union loan carries a relatively short maturity. During 1977, one-half of the number, accounting for 25% of the amount of loans made by the sample credit unions were at maturities of two years or less (Chart 4). Another 34.1% of the number and 41.3% of the amount were for 25-36 months and the remaining 16% of the number and 33.7% of the amount carried maturities longer than 3 years.

The majority of short-term loans were for personal, family and household expenses, while most of the longer-term loans were for the purchase of durable goods, for repair and modernization, real estate and business purposes. Although the proportion of short-term loans made by reporting credit unions is relatively large, it has been declining in recent years, reflecting the increasing importance of durable goods and other non-personal type loans which are generally larger and carry longer maturities. For example, of the total number and amount of new automobile loans made by the sample credit unions in 1977, almost 38% of the number and 46% of the amount were at maturities longer than 3 years. In contrast, during 1975, 27.1% of the number and 34.4% of the amount of new automobile loans carried the longer maturities.