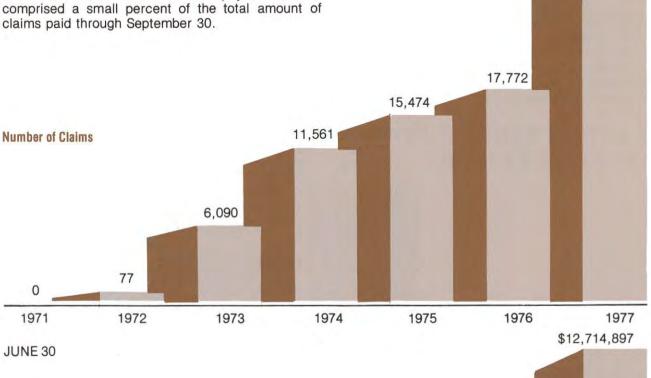

00 | 84,334,892 | 103,760,608 |

NOTE: Above figures represent gross amounts. Balance Sheet previously illustrated reflects "Net" Balances.

Represents only guaranty program.
 Represents total NCUSIF loan portfolio (all loan categories)





# Involuntary Liquidations Number of Cases



### Share Payouts

Share payouts is the single largest cash outflow of the NCUSIF. There is a direct relationship between the number of liquidations and the size of each case with the total number and amount of claims paid. Prior to this fiscal year all payouts were made centrally from NCUA's Washington Office. In recent months on-site payouts as well as regional office payouts have been tested. The later two payout methods comprised a small percent of the total amount of claims paid through September 30.



27.256



Loans acquired from credit unions represent three basic programs: Involuntary Liquidations, Guaranty Loan Program, and Special Assistance provided under the Federal Credit Union Act. As indicated in a previous chart the number of involuntary liquidations increased over the previous year and accordingly the number of loan portfolios purchased by the NCUSIF also increased. The Guaranty Loan Program which guaranties a certain amount of a liquidating credit union's portfolio as collectable to another party (usually a credit union) may eventually be "repurchased" at the conclusion of an agreed upon term. These types of loans represent 7 percent of the total portfolio and 9 percent of the portfolios total book value. The third and final category, comprising a very small portion of th