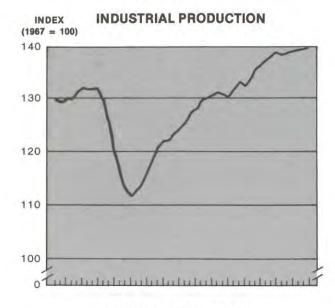

# The Economy

Growth of the Nation's economy in 1977 was strong and broadly based with most sectors making a significant contribution to the overall expansion. The Gross National Product-the value of goods and services produced-rose 4.9% for the year after allowing for price increases. Industrial production increased steadily throughout most of the year resulting in significant gains in total employment and a sharp reduction in the unemployment rate despite a large increase in the labor force (Chart 1).

Chart 1. - Index of Industrial Production and Unemployment Rate, Seasonally Adjusted, 1974-77.