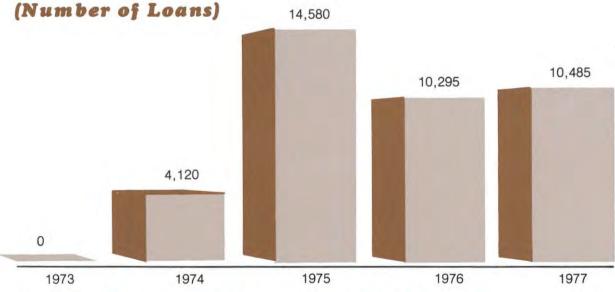

Lending authority of Federal credit unions was expanded considerably with the passage of P.L. 95-22 on April 19, 1977. Among the new powers authorized by this legislation were self-replenishing line of credit programs and residential real estate lending up to 30 years. In addition, loan maturities for unsecured and secured loans were extended to 12 years and to 15 years for mobile home and home improvement loans under certain conditions. Several other aspects of Federal credit union lending were also expanded or liberalized (See Examination and Insurance and Legal Sections).

A limited amount of information was collected on these new lending activities during 1977. Since the regulations on real estate lending were not issued until late in the year, no Federal credit union made loans under this activity in 1977.

<sup>&</sup>lt;sup>2</sup>Reserve for contingencies and special reserves for losses.

The final regulations on self-replenishing line of credit programs were issued in August of 1977 and, by yearend, about 10% of the credit unions had active programs.