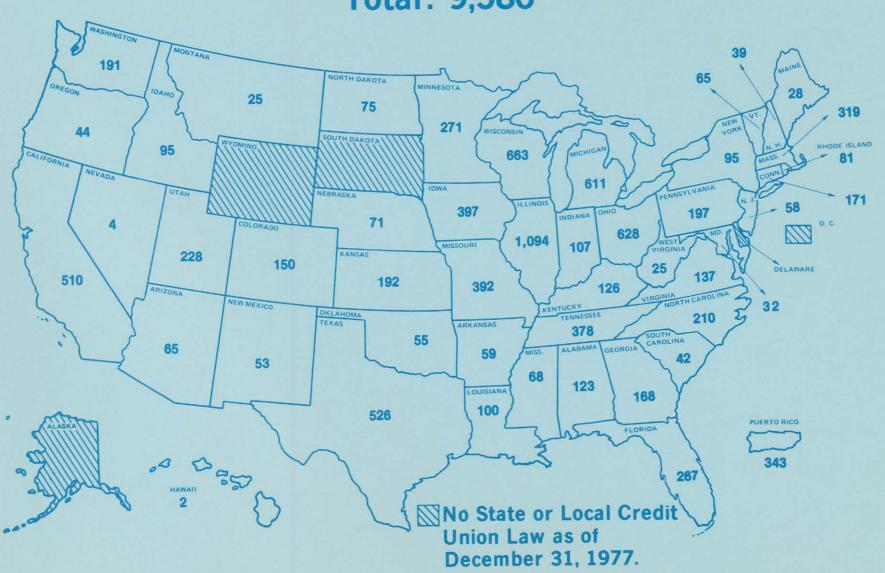

Federally-insured State-chartered credit unions also enjoyed another year of substantial growth in 1977. The number of State credit unions insured by the National Credit Union Share Insurance Fund increased by 363 and totaled 3,882 at yearend. These credit unions had a total membership of about 9 million with members' savings of almost \$11.8 billion. As of December 31, 1977, almost three-fourths (74.1%) of the number of U.S. credit unions and four-fifths (80.2%) of total members' savings were protected by Federal share insurance.