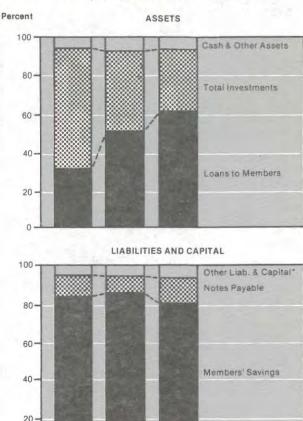

### BALANCE SHEET DEVELOPMENTS

Federal credit union activity in 1977 was highlighted by very rapid increases in major areas of operation. As previously noted, the rate of growth in total resources was the fastest in over 20 years. Loans outstanding likewise increased faster in 1977 than in any year since 1955. The rate of increase in savings, at 21%, although slightly below the 1976 increase, maintained the high rate of growth in this

# PERCENTAGE INCREASE

TABLE 4.—Federal credit union operations, 1977
[Dollar amounts in millions]

|                                                                                                                                                                                                                                              | December                                                                                                                                                                                                                                                                                                                                                                                                                                                                                                                                                                                                                                                                                                                                                                                                                                                                                                                                                                                                                                                                                                                                                                                                                                                                                                                                                                                                                                                                                                                                                                                                                                                                                                                                                                                                                                                                                                                                                                                                                                                                                                                       | 31, 1977                   | Change du              | ring 1977    |
|----------------------------------------------------------------------------------------------------------------------------------------------------------------------------------------------------------------------------------------------|--------------------------------------------------------------------------------------------------------------------------------------------------------------------------------------------------------------------------------------------------------------------------------------------------------------------------------------------------------------------------------------------------------------------------------------------------------------------------------------------------------------------------------------------------------------------------------------------------------------------------------------------------------------------------------------------------------------------------------------------------------------------------------------------------------------------------------------------------------------------------------------------------------------------------------------------------------------------------------------------------------------------------------------------------------------------------------------------------------------------------------------------------------------------------------------------------------------------------------------------------------------------------------------------------------------------------------------------------------------------------------------------------------------------------------------------------------------------------------------------------------------------------------------------------------------------------------------------------------------------------------------------------------------------------------------------------------------------------------------------------------------------------------------------------------------------------------------------------------------------------------------------------------------------------------------------------------------------------------------------------------------------------------------------------------------------------------------------------------------------------------|----------------------------|------------------------|--------------|
| Total assets/liabilities & equity  cans to members  cotal investments  U.S. Government obligations  Federal agency securities  Savings and loan shares  Loans to other credit unions  Shares/deposits in other CUs  Common trust investments | Number<br>or<br>amount                                                                                                                                                                                                                                                                                                                                                                                                                                                                                                                                                                                                                                                                                                                                                                                                                                                                                                                                                                                                                                                                                                                                                                                                                                                                                                                                                                                                                                                                                                                                                                                                                                                                                                                                                                                                                                                                                                                                                                                                                                                                                                         | Percentage<br>distribution | Number<br>or<br>amount | Percent      |
| Number of operating FCUs                                                                                                                                                                                                                     | 12,750<br>20,426,661                                                                                                                                                                                                                                                                                                                                                                                                                                                                                                                                                                                                                                                                                                                                                                                                                                                                                                                                                                                                                                                                                                                                                                                                                                                                                                                                                                                                                                                                                                                                                                                                                                                                                                                                                                                                                                                                                                                                                                                                                                                                                                           | - 5                        | _7<br>1,802,799        | -0.1<br>9.7  |
| Total assets/liabilities & equity                                                                                                                                                                                                            | \$29,688<br>22,718                                                                                                                                                                                                                                                                                                                                                                                                                                                                                                                                                                                                                                                                                                                                                                                                                                                                                                                                                                                                                                                                                                                                                                                                                                                                                                                                                                                                                                                                                                                                                                                                                                                                                                                                                                                                                                                                                                                                                                                                                                                                                                             | 100.0<br>76.5              | \$5,292<br>4,407       | 21.7<br>24.1 |
| Cash                                                                                                                                                                                                                                         | 851                                                                                                                                                                                                                                                                                                                                                                                                                                                                                                                                                                                                                                                                                                                                                                                                                                                                                                                                                                                                                                                                                                                                                                                                                                                                                                                                                                                                                                                                                                                                                                                                                                                                                                                                                                                                                                                                                                                                                                                                                                                                                                                            | 2.9                        | 47                     | 5.8          |
| Total investments                                                                                                                                                                                                                            | 5,492                                                                                                                                                                                                                                                                                                                                                                                                                                                                                                                                                                                                                                                                                                                                                                                                                                                                                                                                                                                                                                                                                                                                                                                                                                                                                                                                                                                                                                                                                                                                                                                                                                                                                                                                                                                                                                                                                                                                                                                                                                                                                                                          | 18.5                       | 695                    | 14.5         |
| U.S. Government obligations                                                                                                                                                                                                                  |                                                                                                                                                                                                                                                                                                                                                                                                                                                                                                                                                                                                                                                                                                                                                                                                                                                                                                                                                                                                                                                                                                                                                                                                                                                                                                                                                                                                                                                                                                                                                                                                                                                                                                                                                                                                                                                                                                                                                                                                                                                                                                                                | 1.6                        | 86                     | 22.8         |
| Federal agency securities                                                                                                                                                                                                                    | 2,516                                                                                                                                                                                                                                                                                                                                                                                                                                                                                                                                                                                                                                                                                                                                                                                                                                                                                                                                                                                                                                                                                                                                                                                                                                                                                                                                                                                                                                                                                                                                                                                                                                                                                                                                                                                                                                                                                                                                                                                                                                                                                                                          | 8.5                        | 641                    | 34.2         |
| Savings and loan shares                                                                                                                                                                                                                      | 1,047                                                                                                                                                                                                                                                                                                                                                                                                                                                                                                                                                                                                                                                                                                                                                                                                                                                                                                                                                                                                                                                                                                                                                                                                                                                                                                                                                                                                                                                                                                                                                                                                                                                                                                                                                                                                                                                                                                                                                                                                                                                                                                                          | 3.5                        | 149                    | 16.6         |
| Loans to other credit unions                                                                                                                                                                                                                 |                                                                                                                                                                                                                                                                                                                                                                                                                                                                                                                                                                                                                                                                                                                                                                                                                                                                                                                                                                                                                                                                                                                                                                                                                                                                                                                                                                                                                                                                                                                                                                                                                                                                                                                                                                                                                                                                                                                                                                                                                                                                                                                                | .6                         | 28                     | 18.9         |
| Shares/deposits in other CUs                                                                                                                                                                                                                 | 536                                                                                                                                                                                                                                                                                                                                                                                                                                                                                                                                                                                                                                                                                                                                                                                                                                                                                                                                                                                                                                                                                                                                                                                                                                                                                                                                                                                                                                                                                                                                                                                                                                                                                                                                                                                                                                                                                                                                                                                                                                                                                                                            | 1.8                        | 140                    | 35.4         |
| Common trust investments                                                                                                                                                                                                                     | 753                                                                                                                                                                                                                                                                                                                                                                                                                                                                                                                                                                                                                                                                                                                                                                                                                                                                                                                                                                                                                                                                                                                                                                                                                                                                                                                                                                                                                                                                                                                                                                                                                                                                                                                                                                                                                                                                                                                                                                                                                                                                                                                            | 2.5                        | -349                   | -31.7        |
| Other assets                                                                                                                                                                                                                                 | 626                                                                                                                                                                                                                                                                                                                                                                                                                                                                                                                                                                                                                                                                                                                                                                                                                                                                                                                                                                                                                                                                                                                                                                                                                                                                                                                                                                                                                                                                                                                                                                                                                                                                                                                                                                                                                                                                                                                                                                                                                                                                                                                            | 2.1                        | 143                    | 29.6         |
| Notes payable                                                                                                                                                                                                                                | 1,638                                                                                                                                                                                                                                                                                                                                                                                                                                                                                                                                                                                                                                                                                                                                                                                                                                                                                                                                                                                                                                                                                                                                                                                                                                                                                                                                                                                                                                                                                                                                                                                                                                                                                                                                                                                                                                                                                                                                                                                                                                                                                                                          | 5.5                        | 532                    | 48.1         |
| Accounts payable & other liabilities 1                                                                                                                                                                                                       | 778                                                                                                                                                                                                                                                                                                                                                                                                                                                                                                                                                                                                                                                                                                                                                                                                                                                                                                                                                                                                                                                                                                                                                                                                                                                                                                                                                                                                                                                                                                                                                                                                                                                                                                                                                                                                                                                                                                                                                                                                                                                                                                                            | 2.6                        | 84                     | 12.1         |
| Shares                                                                                                                                                                                                                                       | Constitution of the Consti | 86.1                       | 4,446                  | 21.0         |
| Regular reserve                                                                                                                                                                                                                              | 1,122                                                                                                                                                                                                                                                                                                                                                                                                                                                                                                                                                                                                                                                                                                                                                                                                                                                                                                                                                                                                                                                                                                                                                                                                                                                                                                                                                                                                                                                                                                                                                                                                                                                                                                                                                                                                                                                                                                                                                                                                                                                                                                                          | 3.8                        | 98                     | 9.6          |
| Other reserves <sup>2</sup>                                                                                                                                                                                                                  | 203                                                                                                                                                                                                                                                                                                                                                                                                                                                                                                                                                                                                                                                                                                                                                                                                                                                                                                                                                                                                                                                                                                                                                                                                                                                                                                                                                                                                                                                                                                                                                                                                                                                                                                                                                                                                                                                                                                                                                                                                                                                                                                                            | .7                         | 46                     | 29.3         |
| Undivided earnings                                                                                                                                                                                                                           | 370                                                                                                                                                                                                                                                                                                                                                                                                                                                                                                                                                                                                                                                                                                                                                                                                                                                                                                                                                                                                                                                                                                                                                                                                                                                                                                                                                                                                                                                                                                                                                                                                                                                                                                                                                                                                                                                                                                                                                                                                                                                                                                                            | 1.2                        | 85                     | 29.8         |