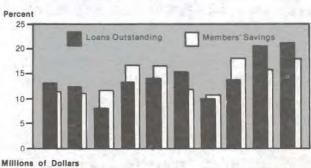

Despite the relatively slow savings rate, increases in consumer savings at financial institutions ranged from moderate to substantial. As shown in Chart 2, consumer savings at credit unions grew much faster than at other financial institutions over the period shown and especially in 1977. While credit unions exhibited the fastest growth in this activity, they accounted for just 4.7% of total consumer savings held by financial institutions.

The large increase in installment credit outstanding resulted in record demand for loans at credit unions. Consequently, credit unions increased their holdings of consumer installment credit at a faster rate than the other major holders as shown in the bottom panel of Chart 2 and Table 1.

During 1977, credit unions increased their proportionate share of total consumer installment credit outstanding from 16.5% to 17.2%, mainly at the expense of finance companies

Chart 2. — Consumer Savings and Installment Credit Outstanding at Financial Institutions, Quarterly, 1974-77.