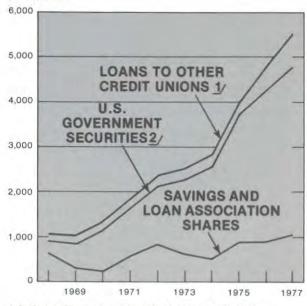

# PERCENTAGE INCREASE

TABLE 4.—Federal credit union operations, 1977
[Dollar amounts in millions]

|                                                                                                                                                                                                                                              | December                                                                                                                                                                                                                                                                                                                                                                                                                                                                                                                                                                                                                                                                                                                                                                                                                                                                                                                                                                                                                                                                                                                                                                                                                                                                                                                                                                                                                                                                                                                                                                                                                                                                                                                                                                                                                                                                                                                                                                                                                                                                                                                       | 31, 1977                   | Change du              | ring 1977    |
|----------------------------------------------------------------------------------------------------------------------------------------------------------------------------------------------------------------------------------------------|--------------------------------------------------------------------------------------------------------------------------------------------------------------------------------------------------------------------------------------------------------------------------------------------------------------------------------------------------------------------------------------------------------------------------------------------------------------------------------------------------------------------------------------------------------------------------------------------------------------------------------------------------------------------------------------------------------------------------------------------------------------------------------------------------------------------------------------------------------------------------------------------------------------------------------------------------------------------------------------------------------------------------------------------------------------------------------------------------------------------------------------------------------------------------------------------------------------------------------------------------------------------------------------------------------------------------------------------------------------------------------------------------------------------------------------------------------------------------------------------------------------------------------------------------------------------------------------------------------------------------------------------------------------------------------------------------------------------------------------------------------------------------------------------------------------------------------------------------------------------------------------------------------------------------------------------------------------------------------------------------------------------------------------------------------------------------------------------------------------------------------|----------------------------|------------------------|--------------|
| Total assets/liabilities & equity  cans to members  cotal investments  U.S. Government obligations  Federal agency securities  Savings and loan shares  Loans to other credit unions  Shares/deposits in other CUs  Common trust investments | Number<br>or<br>amount                                                                                                                                                                                                                                                                                                                                                                                                                                                                                                                                                                                                                                                                                                                                                                                                                                                                                                                                                                                                                                                                                                                                                                                                                                                                                                                                                                                                                                                                                                                                                                                                                                                                                                                                                                                                                                                                                                                                                                                                                                                                                                         | Percentage<br>distribution | Number<br>or<br>amount | Percent      |
| Number of operating FCUs                                                                                                                                                                                                                     | 12,750<br>20,426,661                                                                                                                                                                                                                                                                                                                                                                                                                                                                                                                                                                                                                                                                                                                                                                                                                                                                                                                                                                                                                                                                                                                                                                                                                                                                                                                                                                                                                                                                                                                                                                                                                                                                                                                                                                                                                                                                                                                                                                                                                                                                                                           | - 5                        | _7<br>1,802,799        | -0.1<br>9.7  |
| Total assets/liabilities & equity                                                                                                                                                                                                            | \$29,688<br>22,718                                                                                                                                                                                                                                                                                                                                                                                                                                                                                                                                                                                                                                                                                                                                                                                                                                                                                                                                                                                                                                                                                                                                                                                                                                                                                                                                                                                                                                                                                                                                                                                                                                                                                                                                                                                                                                                                                                                                                                                                                                                                                                             | 100.0<br>76.5              | \$5,292<br>4,407       | 21.7<br>24.1 |
| Cash                                                                                                                                                                                                                                         | 851                                                                                                                                                                                                                                                                                                                                                                                                                                                                                                                                                                                                                                                                                                                                                                                                                                                                                                                                                                                                                                                                                                                                                                                                                                                                                                                                                                                                                                                                                                                                                                                                                                                                                                                                                                                                                                                                                                                                                                                                                                                                                                                            | 2.9                        | 47                     | 5.8          |
| Total investments                                                                                                                                                                                                                            | 5,492                                                                                                                                                                                                                                                                                                                                                                                                                                                                                                                                                                                                                                                                                                                                                                                                                                                                                                                                                                                                                                                                                                                                                                                                                                                                                                                                                                                                                                                                                                                                                                                                                                                                                                                                                                                                                                                                                                                                                                                                                                                                                                                          | 18.5                       | 695                    | 14.5         |
| U.S. Government obligations                                                                                                                                                                                                                  |                                                                                                                                                                                                                                                                                                                                                                                                                                                                                                                                                                                                                                                                                                                                                                                                                                                                                                                                                                                                                                                                                                                                                                                                                                                                                                                                                                                                                                                                                                                                                                                                                                                                                                                                                                                                                                                                                                                                                                                                                                                                                                                                | 1.6                        | 86                     | 22.8         |
| Federal agency securities                                                                                                                                                                                                                    | 2,516                                                                                                                                                                                                                                                                                                                                                                                                                                                                                                                                                                                                                                                                                                                                                                                                                                                                                                                                                                                                                                                                                                                                                                                                                                                                                                                                                                                                                                                                                                                                                                                                                                                                                                                                                                                                                                                                                                                                                                                                                                                                                                                          | 8.5                        | 641                    | 34.2         |
| Savings and loan shares                                                                                                                                                                                                                      | 1,047                                                                                                                                                                                                                                                                                                                                                                                                                                                                                                                                                                                                                                                                                                                                                                                                                                                                                                                                                                                                                                                                                                                                                                                                                                                                                                                                                                                                                                                                                                                                                                                                                                                                                                                                                                                                                                                                                                                                                                                                                                                                                                                          | 3.5                        | 149                    | 16.6         |
| Loans to other credit unions                                                                                                                                                                                                                 |                                                                                                                                                                                                                                                                                                                                                                                                                                                                                                                                                                                                                                                                                                                                                                                                                                                                                                                                                                                                                                                                                                                                                                                                                                                                                                                                                                                                                                                                                                                                                                                                                                                                                                                                                                                                                                                                                                                                                                                                                                                                                                                                | .6                         | 28                     | 18.9         |
| Shares/deposits in other CUs                                                                                                                                                                                                                 | 536                                                                                                                                                                                                                                                                                                                                                                                                                                                                                                                                                                                                                                                                                                                                                                                                                                                                                                                                                                                                                                                                                                                                                                                                                                                                                                                                                                                                                                                                                                                                                                                                                                                                                                                                                                                                                                                                                                                                                                                                                                                                                                                            | 1.8                        | 140                    | 35.4         |
| Common trust investments                                                                                                                                                                                                                     | 753                                                                                                                                                                                                                                                                                                                                                                                                                                                                                                                                                                                                                                                                                                                                                                                                                                                                                                                                                                                                                                                                                                                                                                                                                                                                                                                                                                                                                                                                                                                                                                                                                                                                                                                                                                                                                                                                                                                                                                                                                                                                                                                            | 2.5                        | -349                   | -31.7        |
| Other assets                                                                                                                                                                                                                                 | 626                                                                                                                                                                                                                                                                                                                                                                                                                                                                                                                                                                                                                                                                                                                                                                                                                                                                                                                                                                                                                                                                                                                                                                                                                                                                                                                                                                                                                                                                                                                                                                                                                                                                                                                                                                                                                                                                                                                                                                                                                                                                                                                            | 2.1                        | 143                    | 29.6         |
| Notes payable                                                                                                                                                                                                                                | 1,638                                                                                                                                                                                                                                                                                                                                                                                                                                                                                                                                                                                                                                                                                                                                                                                                                                                                                                                                                                                                                                                                                                                                                                                                                                                                                                                                                                                                                                                                                                                                                                                                                                                                                                                                                                                                                                                                                                                                                                                                                                                                                                                          | 5.5                        | 532                    | 48.1         |
| Accounts payable & other liabilities 1                                                                                                                                                                                                       | 778                                                                                                                                                                                                                                                                                                                                                                                                                                                                                                                                                                                                                                                                                                                                                                                                                                                                                                                                                                                                                                                                                                                                                                                                                                                                                                                                                                                                                                                                                                                                                                                                                                                                                                                                                                                                                                                                                                                                                                                                                                                                                                                            | 2.6                        | 84                     | 12.1         |
| Shares                                                                                                                                                                                                                                       | Constitution of the Consti | 86.1                       | 4,446                  | 21.0         |
| Regular reserve                                                                                                                                                                                                                              | 1,122                                                                                                                                                                                                                                                                                                                                                                                                                                                                                                                                                                                                                                                                                                                                                                                                                                                                                                                                                                                                                                                                                                                                                                                                                                                                                                                                                                                                                                                                                                                                                                                                                                                                                                                                                                                                                                                                                                                                                                                                                                                                                                                          | 3.8                        | 98                     | 9.6          |
| Other reserves <sup>2</sup>                                                                                                                                                                                                                  | 203                                                                                                                                                                                                                                                                                                                                                                                                                                                                                                                                                                                                                                                                                                                                                                                                                                                                                                                                                                                                                                                                                                                                                                                                                                                                                                                                                                                                                                                                                                                                                                                                                                                                                                                                                                                                                                                                                                                                                                                                                                                                                                                            | .7                         | 46                     | 29.3         |
| Undivided earnings                                                                                                                                                                                                                           | 370                                                                                                                                                                                                                                                                                                                                                                                                                                                                                                                                                                                                                                                                                                                                                                                                                                                                                                                                                                                                                                                                                                                                                                                                                                                                                                                                                                                                                                                                                                                                                                                                                                                                                                                                                                                                                                                                                                                                                                                                                                                                                                                            | 1.2                        | 85                     | 29.8         |