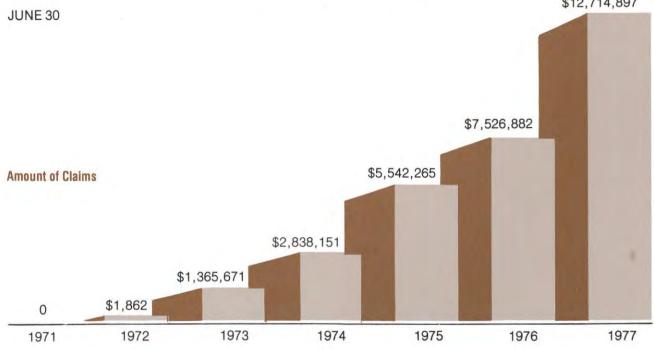

4,892 | 103,760,608 |

NOTE: Above figures represent gross amounts. Balance Sheet previously illustrated reflects "Net" Balances.

Represents only guaranty program.
 Represents total NCUSIF loan portfolio (all loan categories)





# Involuntary Liquidations Number of Cases



### Share Payouts

Share payouts is the single largest cash outflow of the NCUSIF. There is a direct relationship between the number of liquidations and the size of each case with the total number and amount of claims paid. Prior to this fiscal year all payouts were made centrally from NCUA's Washington Office. In recent months on-site payouts as well as regional office payouts have been tested. The later two payout methods comprised a small percent of the total amount of claims paid through September 30.



27.256



Loans acquired from credit unions represent three basic programs: Involuntary Liquidations, Guaranty Loan Program, and Special Assistance provided under the Federal Credit Union Act. As indicated in a previous chart the number of involuntary liquidations increased over the previous year and accordingly the number of loan portfolios purchased by the NCUSIF also increased. The Guaranty Loan Program which guaranties a certain amount of a liquidating credit union's portfolio as collectable to another party (usually a credit union) may eventually be "repurchased" at the conclusion of an agreed upon term. These types of loans represent 7 percent of the total portfolio and 9 percent of the portfolios total book value. The third and final category, comprising a very small portion of the portfoli