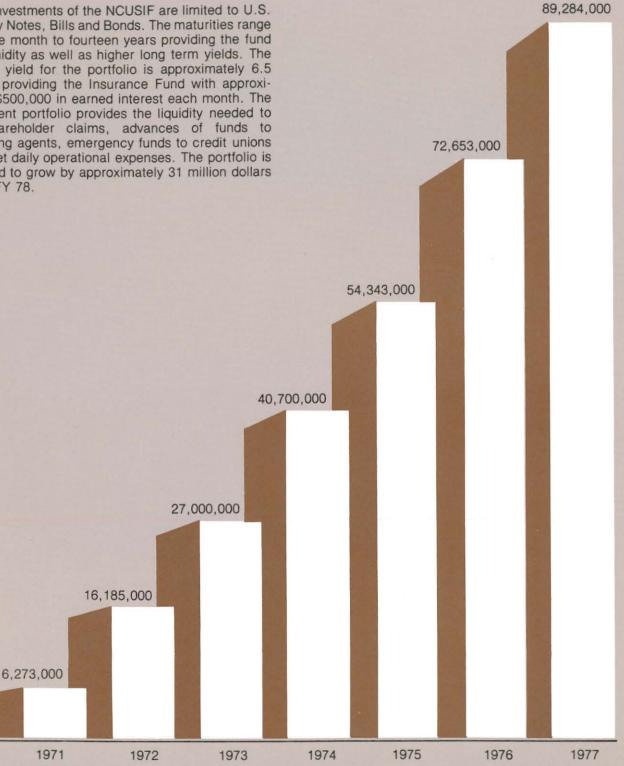

|

### Investment Growth (Figures at Par)

The investments of the NCUSIF are limited to U.S. Treasury Notes, Bills and Bonds. The maturities range from one month to fourteen years providing the fund with liquidity as well as higher long term yields. The average yield for the portfolio is approximately 6.5 percent providing the Insurance Fund with approximately \$500,000 in earned interest each month. The investment portfolio provides the liquidity needed to pay shareholder claims, advances of funds to liquidating agents, emergency funds to credit unions and meet daily operational expenses. The portfolio is expected to grow by approximately 31 million dollars during FY 78.



### NCUSIF -Gross Assets

| FISCAL YEAR                                           | 1971      | 1972       | 1973        | 1974       | 1975       | 1976       | 1977        |
|-------------------------------------------------------|-----------|------------|-------------|------------|------------|------------|-------------|
| Investments                                           | 6,273,000 | 16,185,000 | 27,000,000  | 40,700,000 | 54,343,000 | 72,653,000 | 89,284,000  |
| Receivables                                           | 118,000   | 195,000    | 420,000     | 264,400    | 2,411,100  | 3,107,191  | 6,068,580   |
| Cash                                                  | 79,000    | 403,000    | 250,000     | 206,900    | 155,500    | 539,435    | 453,488     |
| Loans Acquired<br>Fr