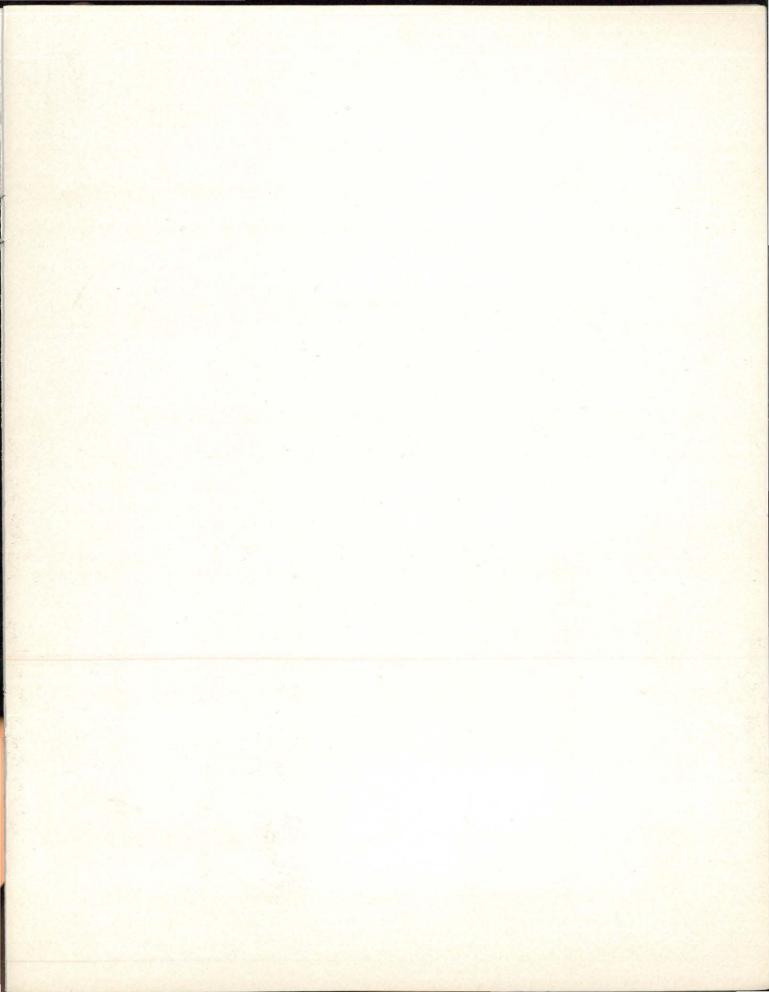

unions rose 21.7%, the fastest rate of growth in over 20 years. The amount of increase, at \$5.3 billion, was more than one-fourth larger than the previous record increase achieved in 1976 (Table 4). Members' savings and loans outstanding also increased by record amounts in 1977. Members' savings rose in excess of \$4.4 billion, about \$850 million more than in 1976 while loans outstanding expanded \$4.4 billion, almost a billion dollars (\$965 million) more than the previous year's record gain.

In contrast to 1975, when credit union savings grew considerably more than loans, over the past two years the gain in members' savings was only slightly greater than the increase in loans outstanding (Chart 3). As the chart shows, savings and loan growth have been fairly comparable with savings increasing by \$20.2 billion and loans \$18 billion in ten years.

### BALANCE SHEET DEVELOPMENTS

Federal credit union activity in 1977 was highlighted by very rapid increases in major areas of operation. As previously noted, the rate of growth in total resources was the fastest in over 20 years. Loans outstanding likewise increased faster in 1977 than in any year since 1955. The rate of increase in savings, at 21%, although slightly below the 1976 increase, maintained the high rate of growth in this

Includes yearend dividends payable.

activity in recent years. As a result of the faster growth in loans outstanding during the past two years, the loan-to-share ratio rose 4 points to 88.8% at yearend 1977.