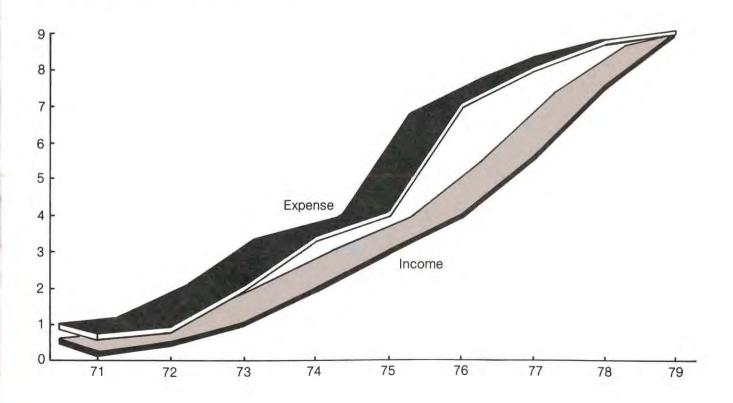

unions rose 21.7%, the fastest rate of growth in over 20 years. The amount of increase, at \$5.3 billion, was more than one-fourth larger than the previous record increase achieved in 1976 (Table 4). Members' savings and loans outstanding also increased by record amounts in 1977. Members' savings rose in excess of \$4.4 billion, about \$850 million more than in 1976 while loans outstanding expanded \$4.4 billion, almost a billion dollars (\$965 million) more than the previous year's record gain.

In contrast to 1975, when credit union savings grew considerably more than loans, over the past two years the gain in members' savings was only slightly greater than the increase in loans outstanding (Chart 3). As the chart shows, savings and loan growth have been fairly comparable with savings increasing by \$20.2 billion and loans \$18 billion in ten years.

### BALANCE SHEET DEVELOPMENTS

Federal credit union activity in 1977 was highlighted by very rapid increases in major areas of operation. As previously noted, the rate of growth in total resources was the fastest in over 20 years. Loans outstanding likewise increased faster in 1977 than in any year since 1955. The rate of increase in savings, at 21%, although slightly below the 1976 increase, maintained the high rate of growth in this

Includes yearend dividends payable.

activity in recent years. As a result of the faster growth in loans outstanding during the past two years, the loan-to-share ratio rose 4 points to 88.8% at yearend 1977.