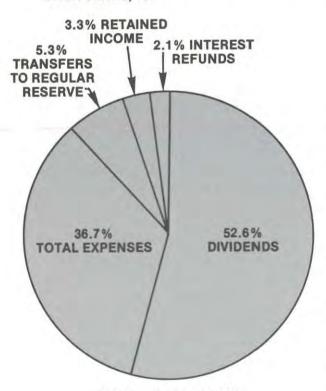

| Less than 5%               | 95                          | 80         | 18.8              | .7                         | .6    |
| 5 to 9.9%                  | 536                         | 485        | 10.5              | 4.2                        | 3.8   |
| 10 to 10.9%                | 811                         | 816        | 6                 | 6.4                        | 6.4   |
| 11 to 19.9%                | 331                         | 334        | 9                 | 2.6                        | 2.6   |
| 20% or more                | 242                         | 232        | 4.3               | 1.9                        | 1.8   |

Note: The maximum dividend rate payable by Federal credit unions is 7%.

Chart 7. — Allocation of Total Income of Federal Credit Unions, 1977



TOTAL: \$2,635,795,397

declined relative to total liabilities and equity with the exception of notes payable and undivided earnings.

In order to determine comparable trends at federally-insured State credit unions during 1977, data were compiled for an identical group of State-chartered credit unions that were in operation and federally-insured as of December 31, 1976 and 1977 (Table 13). According to these data, federally-insured State credit unions recorded substantial increased in major balance sheet items again in 1977, a trend that was also evident at Federal credit unions. Reflecting this rapid growth, total resources of federally-insured State credit unions increased 20.2% during the year. Loans outstanding rose 22.3% and members' savings expanded by 19.1%.

Other aspects of gro