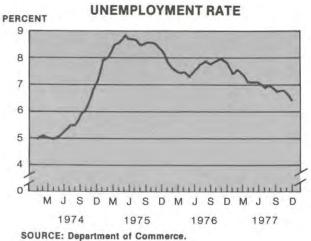

Despite the relatively slow savings rate, increases in consumer savings at financial institutions ranged from moderate to substantial. As shown in Chart 2, consumer savings at credit unions grew much faster than at other financial institutions over the period shown and especially in 1977. While credit unions exhibited the fastest growth in this activity, they accounted for just 4.7% of total consumer savings held by financial institutions.

During 1977, credit unions increased their proportionate share of total consumer installment credit outstanding from 16.5% to 17.2%, mainly at the expense of finance companies

Chart 2. — Consumer Savings and Installment Credit Outstanding at Financial Institutions, Quarterly, 1974-77.

### CONSUMER SAVINGS

INDEX (DEC 1971 = 100)

CREDIT UNIONS

COMMERCIAL BANKS

175

FINANCE COMPANIES

D M J S D M J S D M J S D M J S D M J S D M J S D M J S D M J S D M J S D M J S D M J S D M J S D M J S D M J S D M J S D M J S D M J S D M J S D M J S D M J S D M J S D M J S D M J S D M J S D M J S D M J S D M J S D M J S D M J S D M J S D M J S D M J S D M J S D M J S D M J S D M J S D M J S D M J S D M J S D M J S D M J S D M J S D M J S D M J S D M J S D M J S D M J S D M J S D M J S D M J S D M J S D M J S D M J S D M J S D M J S D M J S D M J S D M J S D M J S D M J S D M J S D M J S D M J S D M J S D M J S D M J S D M J S D M J S D M J S D M J S D M J S D M J S D M J S D M J S D M J S D M J S D M J S D M J S D M J S D M J S D M J S D M J S D M J S D M J S D M J S D M J S D M J S D M J S D M J S D M J S D M J S D M J S D M J S D M J S D M J S D M J S D M J S D M J S D M J S D M J S D M J S D M J S D M J S D M J S D M J S D M J S D M J S D M J S D M J S D M J S D M J S D M J S D M J S D M J S D M J S D M J S D M J S D M J S D M J S D M J S D M J S D M J S D M J S D M J S D M J S D M J S D M J S D M J S D M J S D M J S D M J S D M J S D M J S D M J S D M J S D M J S D M J S D M J S D M J S D M J S D M J S D M J S D M J S D M J S D M J S D M J S D M J S D M J S D M J S D M J S D M J S D M J S D M J S D M J S D M J S D M J S D M J S D M J S D M J S D M J S D M J S D M J S D M J S D M J S D M J S D M J S D M J S D M J S D M J S D M J S D M J S D M J S D M J S D M J S D M J S D M J S D M J S D M J S D M J S D M J S D M J S D M J S D M J S D M J S D M J S D M J S D M J S D M J S D M J S D M J S D M J S D M J S D M J S D M J S D M J S D M J S D M J S D M J S D M J S D M J S D M J S D M J S D M J S D M J S D M J S D M J S D M J S D M J S D M J S D M J S D M J S D M J S D M J S D M J S D M J S D M J S D M J S D M J S D M J S D M J S D M J S D M J S D M J S D M J S D M J S D M J S D M J S D M J S D M J S D M J S D M J S D M J S D M J S D M J S D M J S D M J S D M J S D M J S D M J S D M J S D M J S D M J S D M J S D M J S D M J S D M J S D M J S D M J S D M J

SOURCE: Board of Governors of the Federal Reserve System and National Credit Union Administration.

1976

1975

1974

and retail outlets which showed much smaller increases during the year.