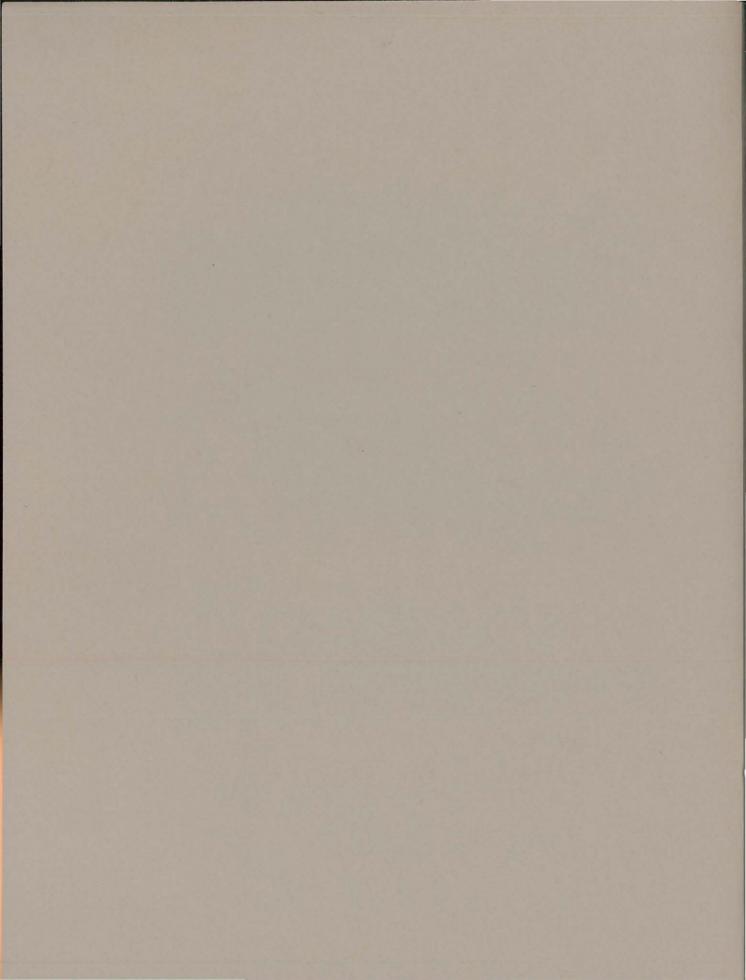

# The Economy

Growth of the Nation's economy in 1977 was strong and broadly based with most sectors making a significant contribution to the overall expansion. The Gross National Product-the value of goods and services produced-rose 4.9% for the year after allowing for price increases. Industrial production increased steadily throughout most of the year resulting in significant gains in total employment and a sharp reduction in the unemployment rate despite a large increase in the labor force (Chart 1).

Chart 1. - Index of Industrial Production and Unemployment Rate, Seasonally Adjusted, 1974-77.