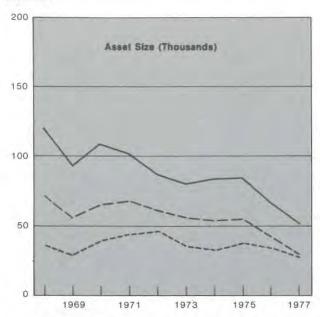

ncreased substantially relative to the total since 1967 whereas both shares and reserves and undivided earnings comprised a smaller proportion of total funds. The largest decline occurred in reserves and undivided earnings over this period reflecting the liberalization of Federal credit union reserve requirements in 1970 and 1977.

The very large increase in loans outstanding during the year resulted in a larger proportion of credit union funds being used for this purpose. As of December 31, 1977, 76.5% of total capital was in loans outstanding, up 1.4 percentage points from the previous yearend. Since liquid assets increased at a much slower rate than loans outstanding in 1977, they

Chart 6. — Liquid Asset Ratios of Federal Credit Unions by Asset Size, December 31, 1968-77

### PERCENT



Note: Liquid asset ratio represents the sum of U.S. Government obligations (including Federal Agency Securities), common trust investments, shares and deposits in other credit unions, and savings and loan association shares as a percentage of the sum of notes and accounts payable, other liabilities, and share accounts larger than \$5,000.

comprised a smaller proportion of funds than they had a year earlier. The major types of liquid assets, U.S. Government securities and savings and loan shares declined in importance during the year while shares and deposits in other credit unions were relatively more important than at the end of 1976. Over the 1967-77 period, there was almost a complete reversal of credit union liquid assets from savings and loan shares to U.S. Government Securities.