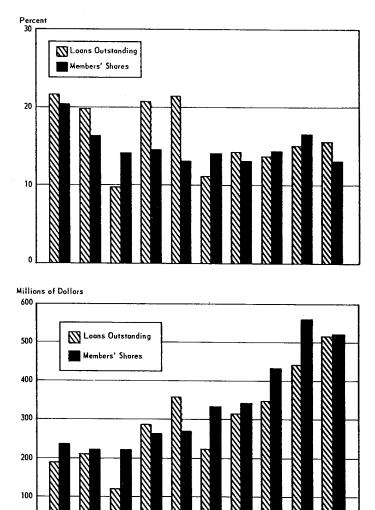

### CHART 2.

ANNUAL INCREASES IN LOANS OUTSTANDING AND MEMBERS' SHARES AT FEDERAL CREDIT UNIONS, PERCENTAGE AND AMOUNTS, 1956-65

Outstanding loans to members rose \$516 million, 15.4 percent, in 1965. This was a record increase in dollar terms and the largest percentage expansion since 1960, as may be seen by Chart 2. The \$521 million increase in members' shares, on the other hand, was somewhat smaller than the record growth in  $1964.^{2}$ 

### CHART 5.

REGULAR RESERVES AND SHARES OUTSTANDING AT FEDERAL CREDIT UNIONS, DECEMBER 31, 1956-65

Loans to other credit unions and notes payable. As in other recent years, Federal credit unions as a group were net borrowers, with notes payable of \$95 million and loans to other credit unions of \$85 million as of December 31, 1965. Large credit unions tend to be net lenders and small credit unions, borrowers, as Chart 6 shows.