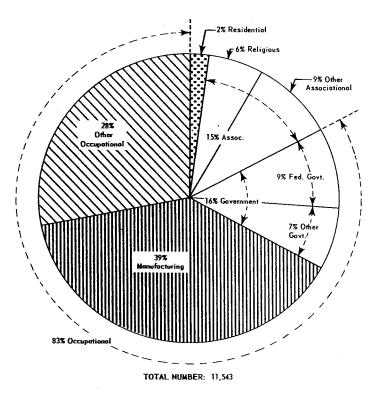

### Membership in Federal Credit Unions

Membership in most Federal credit unions is made up of individuals whose common bond is their occupation. As of December 31, 1965, 83 percent of the 11,543 operating Federal credit unions were in the occupational category. Within this group, 39 percent were operating in manufacturing, 16 percent in Federal, State, and local Government, and 12 percent in service industries.

At the end of 1965, 15 percent of Federal credit unions were active among associations of various kinds, principally religious groups and labor unions. The remaining 2 percent operated in membership fields located in urban residential or rural areas.

Most of the large Federal credit unions have a membership that is classified as occupational. Federal credit unions operating in the aircraft and parts industry, for example, averaged 3,866 members and \$3.1 million in assets, compared with national averages of 749 members and \$448 thousand in assets. Federal credit unions on military installations and in

### CHART 8.

transportation equipment and motor vehicle and parts manufacturing also were well above the national averages in membership and assets.

As a group, Federal credit unions with occupational fields had an average membership of 802, compared with 479 for associational groups, and 531 for residential groups. Detailed statistical information for Federal credit unions, by type of membership, is contained in Section VIII of this *Report*.