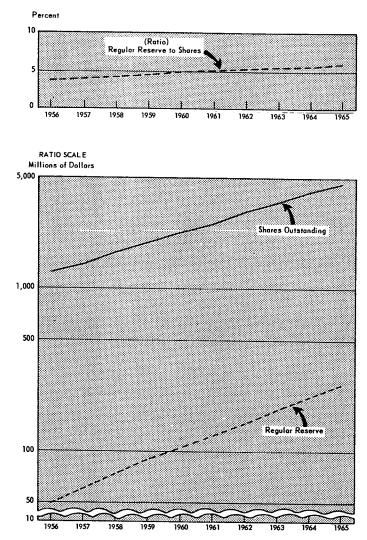

*Reserves.* Regular reserves increased 18.2 percent, to \$268 million by yearend 1965.

Federal credit unions are required by law to transfer 20 percent of their net earnings in each dividend period to regular reserves until such reserves equal 10 percent of outstanding shares in the credit union. The ratio of regular reserves to shares at all Federal credit unions as of December 31, 1965, shown in Table 2, was 5.9 percent, compared with 5.6 percent a year earlier.

<sup>1</sup> Breakdown by asset size shown below.

Despite substantial additions to regular reserves in recent years, the reserve ratio has moved upward very slowly, as may be seen by Chart 5. The main reason for this slow growth, of course, is that shares have expanded so rapidly over the period, that even with the transfer of the maximum amounts specified by law the reserve ratio has increased only moderately. Regular reserves are depleted by the amount of loans charged off by operating credit unions and by deduction of such reserves of credit unions that enter liquidation during the year, but this is not a major factor in the slow growth of the regular reserve ratio.

### CHART 5.

REGULAR RESERVES AND SHARES OUTSTANDING AT FEDERAL CREDIT UNIONS, DECEMBER 31, 1956-65

Loans to other credit unions and notes payable. As in other recent years, Federal credit unions as a group were net borrowers, with notes payable of \$95 million and loans to other credit unions of \$85 million as of December 31, 1965. Large credit unions tend to be net lenders and small credit unions, borrowers, as Chart 6 shows.