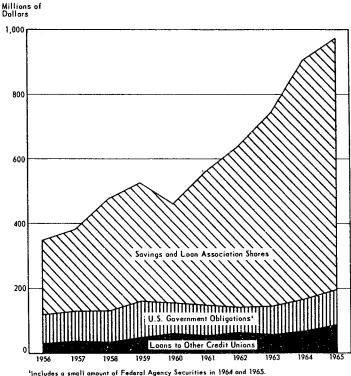

### Other Balance Sheet Developments

With the sharp expansion in loans to members, Federal credit union holdings of savings and loan shares increased relatively little in 1965. By contrast, in 1964 when shares in Federal credit unions increased \$127 million more than loans, investment in savings and loan association shares rose sharply. Total holdings of savings and loan association shares amounted to \$774 million at yearend 1965, and accounted for 15 percent of total assets at Federal credit unions, as Table 1 shows.

The relative importance of savings and loan association shares as an investment by Federal credit unions has increased, and that of U.S. Government securities has declined, in the last few years, as may be seen in Chart 4. As of December 31, 1965, savings and loan association shares comprised about 80 percent of the investment portfolio. Less than 12 percent was held in U.S. Government obligations and about 9 percent in loans to other credit unions. Federal credit union holdings of U.S. Government obligations, at \$113 million, have changed little in recent years.

### CHART 4.

### INVESTMENTS OF FEDERAL CREDIT UNIONS, 1956-65

Liquidity. As would be expected, the ratio of net operating liquidity to total assets of Federal credit unions, shown in the lower panel of Chart 3, has displayed a pattern of fluctuation generally opposite to that of the loanto-share ratio in recent years.<sup>3</sup> For all size groups shown, the ratio dropped sharply in 1959 and 1960 as available funds were used to make loans to members. The ratio drifted upward from 1961 through 1964, then dropped moderately in 1965 with the substantial growth in loans.