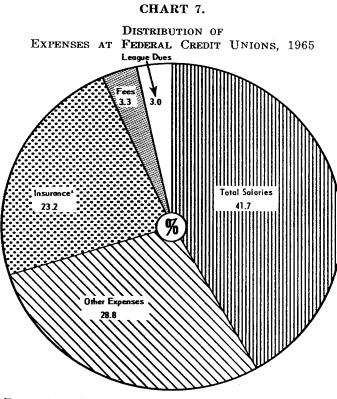

### Income and Expenses

Income of Federal credit unions amounted to \$406 million, and expenses to \$154 million in 1965, as may be seen in Table 3. Net income rose to \$252 million, an increase of 16 percent from the preceding year.

Interest on loans to members, which accounted for 89 percent of total income, was 14.7 percent higher than in 1964. Slightly more than 10 percent of total income was derived from earnings on savings and loan association shares and other investments.

| TABLE 3.—Income | and | Expenses   | of | Federal | Credit |
|-----------------|-----|------------|----|---------|--------|
|                 |     | ions, 1965 | •  |         |        |

|                                                              | Calendar             | year 1965                            | Increase d           | uring 1965           |
|--------------------------------------------------------------|----------------------|--------------------------------------|----------------------|----------------------|
| Income and expenses                                          | Amount<br>(millions) | Per-<br>centage<br>distri-<br>bution | Amount<br>(millions) | Percent              |
| Total income                                                 | \$406                | 100.0                                | \$52                 | 14.8                 |
| Interest on loans<br>Income from investments<br>Other income | 362<br>42<br>2       | 89.1<br>10.3<br>.6                   | 46<br>5<br>1         | 14.7<br>13.9<br>45.1 |
| Total expenses                                               | 154                  | 100.0                                | 17                   | 12.8                 |
| Total salaries<br>Borrowers' protection                      | 64                   | 41.6                                 | 6                    | 10.4                 |
| insurance                                                    | 21                   | 13.8                                 | . 3                  | 13.4                 |
| Life savings insurance                                       | 14                   | 9.4                                  | 2                    | 13.4                 |
| League dues                                                  | 5                    | 3.0                                  | (1)                  | 8.3                  |
| Surety bond premiums<br>Examination and super-               | 2                    | 1.3                                  | (1)                  | 8.1                  |
| vision fees                                                  | 5                    | 3.3                                  | (1)                  | 10.1                 |
| Interest on borrowed money                                   | 4                    | 2.9                                  | 1                    | 31.5                 |
| Educational expenses                                         | 3                    | 1.9                                  | (1)                  | 16.8                 |
| Other expenses                                               | 35                   | 22.8                                 | 5                    | 15.6                 |
| Net income                                                   | 252                  |                                      | 35                   | 16.0                 |

<sup>1</sup> Less than \$500,000.

The major expense item—salaries—comprised more than two-fifths of total expenses, as Chart 7 shows, and was 10.4 percent higher than in 1964. Salaries are a more significant expense item at large credit unions than at smaller groups, since the latter rely heavily on voluntary assistance.