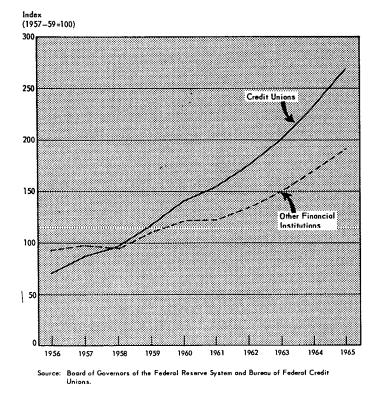

edit outstanding, and a little more than 3 percent of consumer savings accounts, at financial institutions. Chart 9 shows trends in consumer instalment loan volume and Chart 10, trends in consumer savings at credit unions and other financial institutions in recent years.

The typical Federal credit union still is relatively small compared with other financial

<sup>&</sup>lt;sup>4</sup> The data shown in Table 10 are for selected major type-of-membership categories covering 10,984 of the 11,543 Federal credit unions as of December 31, 1965. Averages and ratios shown here, therefore, differ somewhat from those in Tables 19 and 20 in Section VIII, where coverage is complete.

#### CHART 9.

CONSUMER INSTALMENT LOANS OUTSTANDING AT CREDIT UNIONS AND ALL OTHER FINANCIAL INSTITUTIONS, 1956-65



#### CHART 10.

CONSUMER SAVINGS IN COMMERCIAL BANKS, SAVINGS AND LOAN ASSOCIATIONS, AND CREDIT UNIONS, 1956-65 Index (1957-59=100)



institutions. The average size Federal credit union, as with the average size of other financial institutions, is disproportionately affected by a small number of very large organizations.

Hence, although the average credit union had assets of almost \$450 thousand as of December 31, 1965, it is more meaningful to observe that 5,216 of the 11,543 Federal credit unions-45 percent of the total-had assets of less than \$100 thousand. By way of comparison, the median insured commercial bank (that is, the middle-size bank when ranked by asset size) had about \$51/2 million, and the median savings and loan association about \$61/2 million, in total assets as o