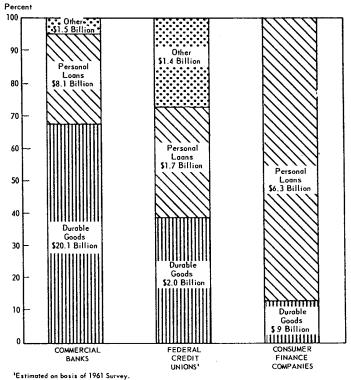

nd. By way of comparison, the median insured commercial bank (that is, the middle-size bank when ranked by asset size) had about \$51/2 million, and the median savings and loan association about \$61/2 million, in total assets as of the same date.

### Types of Loans

There are important differences in the type of lending activity engaged in by commercial banks, credit unions, and consumer finance companies, as Chart 11 shows.

More than two-thirds of the consumer instalment loans of commercial banks in 1965, for example, were made for the purpose of buying durable goods. Such loans at Federal credit unions probably accounted for about two-fifths of new credit extensions in 1965. Most credit

### CHART 11.

CONSUMER INSTALMENT LOANS MADE, BY TYPE, BY SELECTED FINANCIAL INSTITUTIONS, 1965



Board of Governors of the Federal Reserve System and Bureau of Federal Credit Unions.

unions do not have the resources to make many loans to purchase major durable goods items, since such loans tend to be relatively large.

Twenty-seven percent of consumer instalment credit extensions by commercial banks in 1965 were "personal" loans, that is, were made for household, family, and other personal expenditures. About one-third of the loans made by Federal credit unions were in this category. Among the more common purposes of personal loans are consolidation of debts, financing of vacations, paying medical and dental expenses, and meeting current living expenses.

Almost all consumer finance company lending consists of small personal loans. State laws under which these lenders operate speci