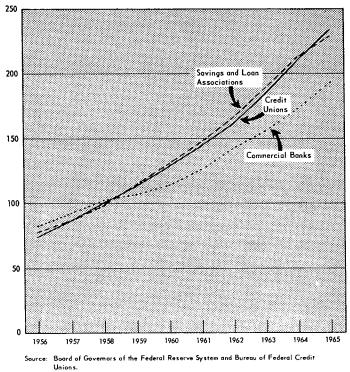

sumer instalment loan volume and Chart 10, trends in consumer savings at credit unions and other financial institutions in recent years.

The typical Federal credit union still is relatively small compared with other financial

<sup>&</sup>lt;sup>4</sup> The data shown in Table 10 are for selected major type-of-membership categories covering 10,984 of the 11,543 Federal credit unions as of December 31, 1965. Averages and ratios shown here, therefore, differ somewhat from those in Tables 19 and 20 in Section VIII, where coverage is complete.

#### CHART 9.

CONSUMER INSTALMENT LOANS OUTSTANDING AT CREDIT UNIONS AND ALL OTHER FINANCIAL INSTITUTIONS, 1956-65



#### CHART 10.

CONSUMER SAVINGS IN COMMERCIAL BANKS, SAVINGS AND LOAN ASSOCIATIONS, AND CREDIT UNIONS, 1956-65 Index (1957-59=100)



institutions. The average size Federal credit union, as with the average size of other financial institutions, is disproportionately affected by a small number of very large organizations.

Hence, although the average credit union had assets of almost \$450 thousand as of December 31, 1965, it is more meaningful to observe that 5,216 of the 11,543 Federal credit unions-45 percent of the total-had assets of less than \$100 thousand. By way of comparison, the median insured commercial bank (that is, the middle-size bank when ranked by asset size) had about \$51/2 million, and the median savings and loan association about \$61/2 million, in total assets as of the same date.

### Types of Loans

There are important differences in the type of lending activity engaged in by commercial banks, c