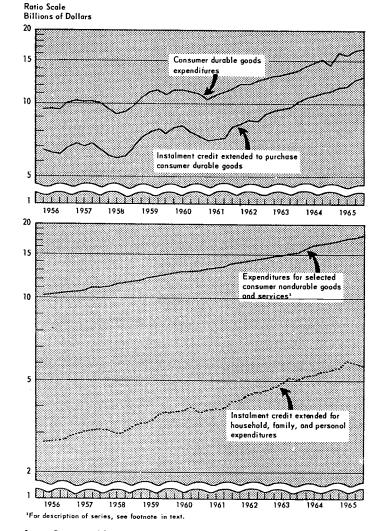

Not only was total instalment credit up in 1965, but extensions of such credit continued to increase faster than related consumption expenditures, as Chart 1 shows. For every \$100 spent to purchase consumer durable goods (automobiles, furniture, household goods, etc.) in 1965, extensions of instalment credit to finance these purchases amounted to about \$78. In 1964, such credit extensions amounted to \$77 per \$100 of expenditures, and in 1956, to 69 per \$100.

Instalment credit extensions for personal, household, and family use also increased more rapidly than expenditures on selected types of goods and services that are often financed by

#### CHART 1.

SELECTED CONSUMPTION EXPENDITURES AND EXTENSIONS OF INSTALMENT CREDIT, QUARTERLY, 1956-65

Source: Department of Commerce and Board of Governors of the Federal Reserve System.

such credit.<sup>1</sup> In 1965, \$34 of credit was extended in the form of personal instalment loans for every \$100 of expenditures, compared with \$33 in 1964, and \$26 in 1956.

<sup>3</sup> Reserve for contingencies and special reserve for losses.
<sup>4</sup> Before payment of yearend dividends.

<sup>1</sup> The expenditure series for nondurable goods and services shown in the lower panel of Chart 1 covers the following nondurable goods lines: clothing and shoes. semi-durable home furnishings, and nondurable toys and sports supplies; and the following services: hospital, doctor, and dentist expenditures, expenditures for other professional services, funeral and burial costs, education and foreign travel. While these series exclude some kinds of purchases that give rise to extensions of personal instalment credit, they cover the major lines that give rise to such credit.