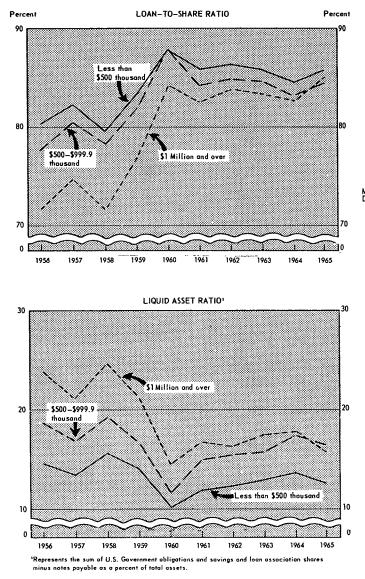

<sup>&</sup>lt;sup>2</sup> Selected historical data for Federal credit unions are contained in tables at the end of this Section.

Over the last decade as a whole, the loan-toshare ratios of Federal credit unions in each of the three asset sizes shown in Chart 3 moved upward. There was a sharp rise in 1959 and 1960 following revisions in the Federal Credit Union Act that relaxed certain restrictions on lending. During the last five years, the ratio for credit unions with \$1 million or more in assets has increased slightly while that for other size groups has declined.

### CHART 3.

LOAN-TO-SHARE AND LIQUID ASSET RATIOS OF FEDERAL CREDIT UNIONS, BY ASSET SIZE, DECEMBER 31, 1956-65

### INVESTMENTS OF FEDERAL CREDIT UNIONS, 1956-65

Liquidity. As would be expected, the ratio of net operating liquidity to total assets of Federal credit unions, shown in the lower panel of Chart 3, has displayed a pattern of fluctuation generally opposite to that of the loanto-share ratio in recent years.<sup>3</sup> For all size groups shown, the ratio dropped sharply in 1959 and 1960 as available funds were used to make loans to members. The ratio drifted upward from 1961 through 1964, then dropped moderately in 1965 with the substantial growth in loans.