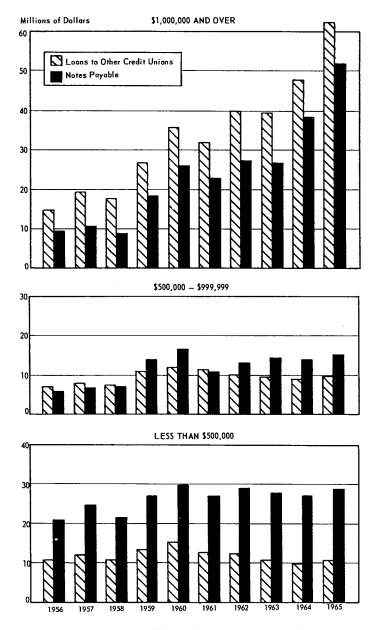

### CHART 5.

REGULAR RESERVES AND SHARES OUTSTANDING AT FEDERAL CREDIT UNIONS, DECEMBER 31, 1956-65

Loans to other credit unions and notes payable. As in other recent years, Federal credit unions as a group were net borrowers, with notes payable of \$95 million and loans to other credit unions of \$85 million as of December 31, 1965. Large credit unions tend to be net lenders and small credit unions, borrowers, as Chart 6 shows.

At the end of 1965, Federal credit unions with assets of \$1 million or more had about \$65 million in loans to other credit unions and \$52 million in notes payable. The two smallest size groups had \$20 million in loans to other credit unions, compared with almost \$44 million in notes payable.

Borrowing by the largest credit unions increased sharply to record highs in both 1964

<sup>&</sup>lt;sup>3</sup> For this purpose, liquidity is considered to consist of total savings and loan association shares plus U.S. Government obligations minus notes payable.

### CHART 6.

LOANS TO OTHER CREDIT UNIONS AND NOTES PAYABLE AT FEDERAL CREDIT UNIONS, BY ASSET SIZE, 1956-65

and 1965. At smaller size groups, on the other hand, notes payable have remained below the level of 1960 when loan demand, and apparently borrowing, was stimulated by revisions in the Federal Credit Union Act in the preceding year.

Despite increases in total borrowing in the last few years, notes payable remain less than 2 percent of total liabilities.