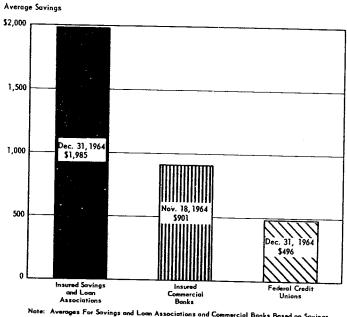

### Other Balance Sheet Developments

With the sharp expansion in loans to members, Federal credit union holdings of savings and loan shares increased relatively little in 1965. By contrast, in 1964 when shares in Federal credit unions increased \$127 million more than loans, investment in savings and loan association shares rose sharply. Total holdings of savings and loan association shares amounted to \$774 million at yearend 1965, and accounted for 15 percent of total assets at Federal credit unions, as Table 1 shows.