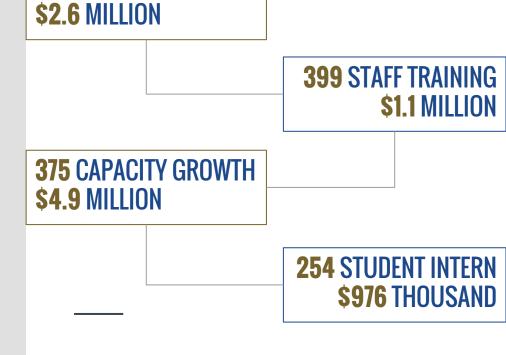

## NUMBER OF APPLICATIONS RECEIVED AMOUNT REQUESTED

**402 CYBER SECURITY** 

#### 309 CREDIT UNIONS RECEIVED \$2,499,187 IN GRANT AWARDS.

| TOTAL GRANTS AWARDED |           |             |  |
|----------------------|-----------|-------------|--|
| TYPE OF INITIATIVE   | # AWARDED | \$ AWARDED  |  |
| Capacity Growth      | 116       | \$1,495,163 |  |
| Cyber Security       | 112       | \$752,529   |  |
| Staff Training       | 48        | \$125,700   |  |
| Student Internship   | 33        | \$125,795   |  |